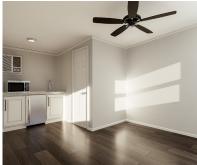

## **STANDARD FEATURES:**

- Shed type metal roof
- Board & batten fiber cement board exterior over 16 OC 2x4 framing
- Ceiling height of 7-8 feet
- Insulated walls, ceiling, and floor
- Vinyl Over Gypsum interior walls
- Seaspray celing
- Sheet vinyl flooring over T&G OSB
- Kitchenette with microwave, dorm fridge, sink, and custom bottom cabinets

- Bathroom with shower and toilet with straight PVC plumbing drops and PEX water lines
- Ceiling fan and cutout for 5k BTU AC/Heater
- Finished Sheetrock Interior Panel
- Bathroom exhaust fan
- Fiberglass door with window pane with integrated blinds
- 46×40-Inch front window