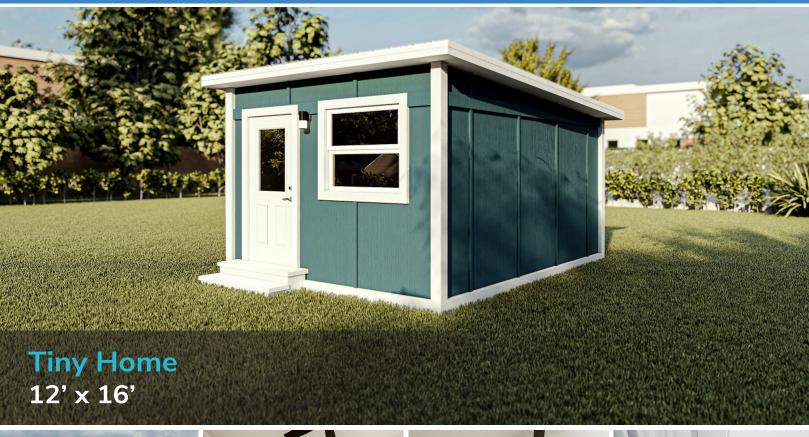

## **TINY HOME STANDARD FEATURES**

- ❖ Shed Type Metal Roof
- Board & batten fiber cement board exterior over 16 OC 2x4 framing
- ❖ Ceiling height of 7-8 feet
- ❖ Full House Moisture Barrier
- Insulated walls, ceiling, and floor
- Vinyl Over Gypsum interior walls
- Seaspray celing
- ❖ Sheet vinyl flooring over T&G OSB
- Kitchenette with microwave, dorm fridge, sink, and custom bottom cabinets

- Bathroom with shower and toilet with straight PVC plumbing drops and PEX water lines
- Ceiling fan and cutout for 5k BTU AC/Heater
- Finished Sheetrock Interior Panel
- Bathroom exhaust fan
- Fiberglass door with window pane with integrated blinds
- ❖ 46x40-Inch front window