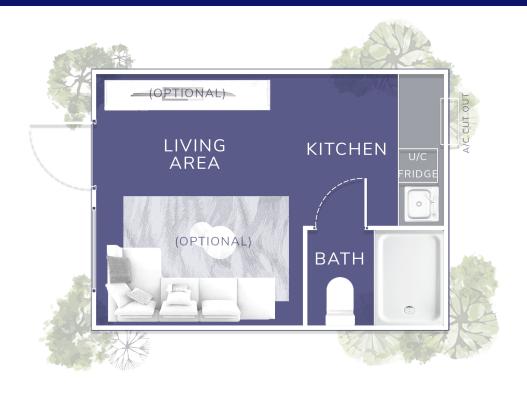

## **STANDARD FEATURES:**

- Shed type metal roof
- Board & batten fiber cement board exterior over 16 OC 2x4 framing
- Ceiling height of 7-8 feet
- Insulated walls, ceiling, and floor
- Vinyl Over Gypsum interior walls
- Seaspray celing
- Sheet vinyl flooring over T&G OSB
- Kitchenette with microwave, dorm fridge, sink, and custom bottom cabinets

- Bathroom with shower and toilet with straight PVC plumbing drops and PEX water lines
- Ceiling fan and cutout for 5k BTU AC/Heater
- Finished Sheetrock Interior Panel
- Bathroom exhaust fan
- Fiberglass door with window pane with integrated blinds
- 46×40-Inch front window

## **TINY HOME STANDARD FEATURES**

- ❖ Shed Type Metal Roof
- Board & batten fiber cement board exterior over 16 OC 2x4 framing
- ❖ Ceiling height of 7-8 feet
- ❖ Full House Moisture Barrier
- Insulated walls, ceiling, and floor
- Vinyl Over Gypsum interior walls
- Seaspray celing
- ❖ Sheet vinyl flooring over T&G OSB
- Kitchenette with microwave, dorm fridge, sink, and custom bottom cabinets

- Bathroom with shower and toilet with straight PVC plumbing drops and PEX water lines
- Ceiling fan and cutout for 5k BTU AC/Heater
- Finished Sheetrock Interior Panel
- Bathroom exhaust fan
- Fiberglass door with window pane with integrated blinds
- ❖ 46x40-Inch front window