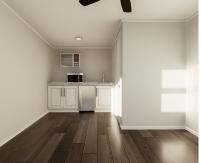

## **STANDARD FEATURES:**

- Shed type metal roof
- Board & batten fiber cement board exterior over 16 OC 2x4 framing
- Ceiling height of 7-8 feet
- Insulated walls, ceiling, and floor
- Vinyl Over Gypsum interior walls
- Seaspray celing
- Sheet vinyl flooring over T&G OSB
- Kitchenette with microwave, dorm fridge, sink, and custom bottom cabinets

- Bathroom with shower and toilet with straight PVC plumbing drops and PEX water lines
- Ceiling fan and cutout for 5k BTU AC/Heater
- Finished Sheetrock Interior Panel
- Bathroom exhaust fan
- Fiberglass door with window pane with integrated blinds
- 46×40-Inch front window