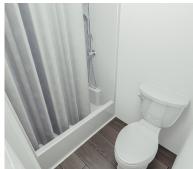

- Bathroom with shower and toilet with straight PVC plumbing drops and PEX water lines
- Ceiling fan and cutout for 5k BTU AC/Heater
- Finished Sheetrock Interior Panel
- Bathroom exhaust fan
- Fiberglass door with window pane with integrated blinds
- 46×40-Inch front window

- Bathroom with shower and toilet with straight PVC plumbing drops and PEX water lines
- Ceiling fan and cutout for 5k BTU AC/Heater
- Finished Sheetrock Interior Panel
- Bathroom exhaust fan
- Fiberglass door with window pane with integrated blinds
- ❖ 46x40-Inch front window