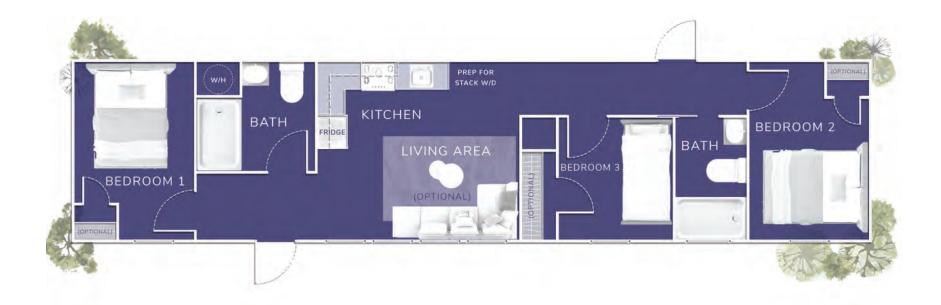

## **GRASSY POND MODULAR UNIT STANDARD SPECIFICATIONS**

- Steel I-Beam Chassis with Removable Hitch, Axles & Tires
- 2X8 Southern Yellow Pine Floor Joists (16-Inches on Center)
- R-22 Floor, R-19 Wall & R-30 Roof Insulation
- ✤ 3/4-Inch Advantech Subfloor Glued, Stapled and Screwedt
- Full House Moisture Barrier
- Woodgrain Vinyl Flooring
- Low-E Vinyl Windows
- Fiber Cement Board Exterior Siding (Painted or Stained)
- 29-Gauge Galvalume Metal Roof
- 2x6 Exterior Walls (16-Inches on Center)
- Premium Faucets in a variety of finishes
- ✤ 60-Inch Shower

- Exterior GFI Outlet
- ✤ LED Interior Lights
- Ceiling Fan in Living Area
- Solid Wood Cabinetry with Raised Panel Doors
- ✤ 40-Gallon Electric Water Heater
- 200-Amp Electric Panel
- Full-size Appliances (Refrigerator, Stove, and Microwave with Range Hood)
- ✤ Laminate Countertops

- Fiberglass Exterior Doors with Privacy Blinds
- ✤ 1- 4 Zone Mini Split AC System (Installed)
- Exterior Faucet
- Vinyl Wrapped Drywall (VOG-Vinyl over Gypsum)
- White Trim Package (Base and Crown)