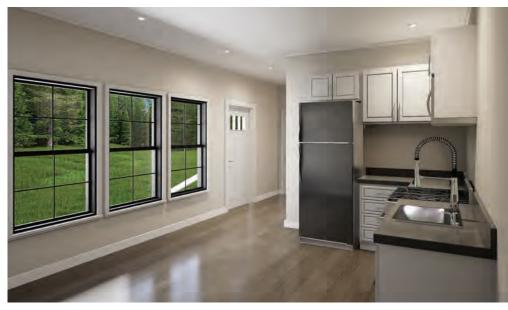

- Exterior GFI Outlet
- ✤ LED Interior Lights
- Ceiling Fan in Living Area
- Solid Wood Cabinetry with Raised Panel Doors
- ✤ 40-Gallon Electric Water Heater
- 200-Amp Electric Panel
- Full-size Appliances (Refrigerator, Stove, and Microwave with Range Hood)
- ✤ Laminate Countertops

- Fiberglass Exterior Doors with Privacy Blinds
- ✤ 1- 4 Zone Mini Split AC System (Installed)
- Exterior Faucet
- Vinyl Wrapped Drywall (VOG-Vinyl over Gypsum)
- White Trim Package (Base and Crown)