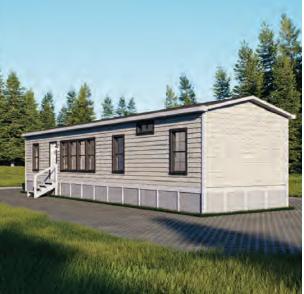

## **GRASSY POND MODULAR UNIT STANDARD SPECIFICATIONS**

- Steel I-Beam Chassis with Removable Hitch, Axles & Tires
- 2X8 Southern Yellow Pine Floor Joists (16-Inches on Center)
- R-22 Floor, R-19 Wall & R-30 Roof Insulation
- ✤ 3/4-Inch Advantech Subfloor Glued, Stapled and Screwedt
- Full House Moisture Barrier
- Woodgrain Vinyl Flooring
- Low-E Vinyl Windows
- Fiber Cement Board Exterior Siding (Painted or Stained)
- 29-Gauge Galvalume Metal Roof
- 2x6 Exterior Walls (16-Inches on Center)
- Premium Faucets in a variety of finishes
- ✤ 60-Inch Shower