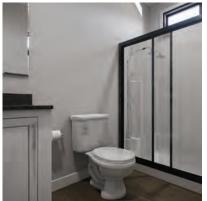

## **GRASSY POND MODULAR UNIT STANDARD SPECIFICATIONS**

- Steel I-Beam Chassis with Removable Hitch, Axles & Tires
- 2X8 Southern Yellow Pine Floor Joists (16-Inches on Center)
- R-22 Floor, R-19 Wall & R-30 Roof Insulation
- ✤ 3/4-Inch Advantech Subfloor Glued, Stapled and Screwedt
- Full House Moisture Barrier
- Woodgrain Vinyl Flooring
- Low-E Vinyl Windows
- Fiber Cement Board Exterior Siding (Painted or Stained)
- 29-Gauge Galvalume Metal Roof
- 2x6 Exterior Walls (16-Inches on Center)
- Premium Faucets in a variety of finishes
- ✤ 60-Inch Shower

- Fiberglass Exterior Doors with Privacy Blinds
- ✤ 1- 4 Zone Mini Split AC System (Installed)
- Exterior Faucet
- Vinyl Wrapped Drywall (VOG-Vinyl over Gypsum)
- White Trim Package (Base and Crown)