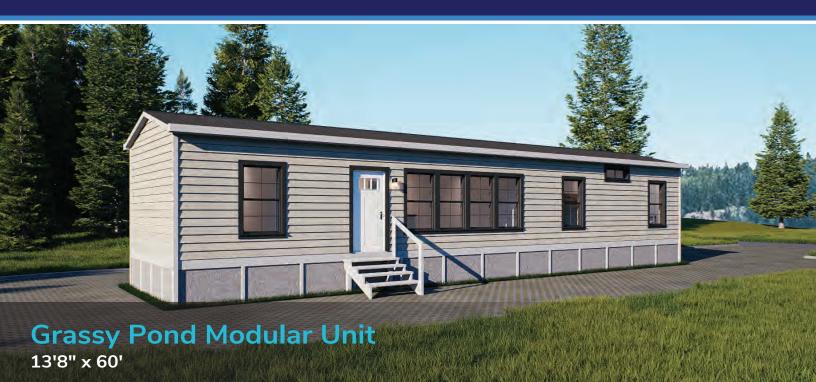

## **GRASSY POND MODULAR UNIT STANDARD SPECIFICATIONS**

- Steel I-Beam Chassis with Removable Hitch, Axles & Tires
- 2X8 Southern Yellow Pine Floor Joists (16-Inches on Center)
- R-22 Floor, R-19 Wall & R-30 Roof Insulation
- ✤ 3/4-Inch Advantech Subfloor Glued, Stapled and Screwedt
- Full House Moisture Barrier
- Woodgrain Vinyl Flooring
- Low-E Vinyl Windows
- Fiber Cement Board Exterior Siding (Painted or Stained)
- 29-Gauge Galvalume Metal Roof
- 2x6 Exterior Walls (16-Inches on Center)
- Premium Faucets in a variety of finishes
- ✤ 60-Inch Shower