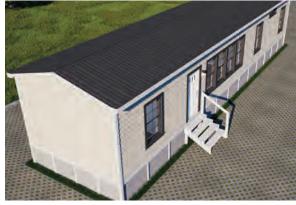

## **GRASSY POND MODULAR UNIT STANDARD SPECIFICATIONS**

- Steel I-Beam Chassis with Removable Hitch, Axles & Tires
- 2X8 Southern Yellow Pine Floor Joists (16-Inches on Center)
- R-22 Floor, R-19 Wall & R-30 Roof Insulation
- ✤ 3/4-Inch Advantech Subfloor Glued, Stapled and Screwedt
- Full House Moisture Barrier
- Woodgrain Vinyl Flooring
- Low-E Vinyl Windows
- Fiber Cement Board Exterior Siding (Painted or Stained)
- 29-Gauge Galvalume Metal Roof
- 2x6 Exterior Walls (16-Inches on Center)
- Premium Faucets in a variety of finishes
- ✤ 60-Inch Shower