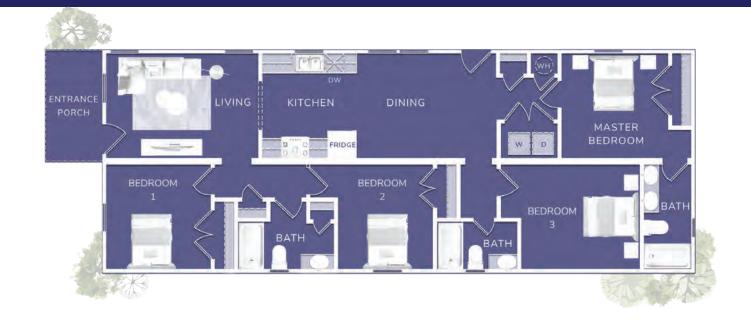

## **LOBLOLLY ESTATE MODULAR UNIT FLOOR PLAN** 23'4" x 62'





## LOBLOLLY ESTATE MODULAR UNIT STANDARD SPECIFICATIONS

- Steel I-Beam Chassis with Removable Hitch, Axles & Tires
- 2X6 Southern Yellow Pine Floor Joists (16-Inches on Center)
- R-22 Floor, R-19 Wall & R-30 Roof Insulation
- ✤ 3/4-Inch Advantech Subfloor Glued, Stapled and Screwedt
- Full House Moisture Barrier
- Woodgrain Vinyl Flooring
- Low-E Vinyl Windows
- Fiber Cement Board Exterior Siding (Painted or Stained)
- Shingles Roof
- 2X4 (16-Inches on Center)
- Premium Faucets in a variety of finishes
- ✤ 54-Inch Shower

- Exterior GFI Outlet
- ✤ LED Interior Lights
- Ceiling Fan in Living Area
- Solid Wood Cabinetry with Raised Panel Doors
- ✤ 40-Gallon Electric Water Heater
- 200-Amp Electric Panel
- Full-size Appliances (Refrigerator, Stove, and Microwave with Range Hood)
- Laminate