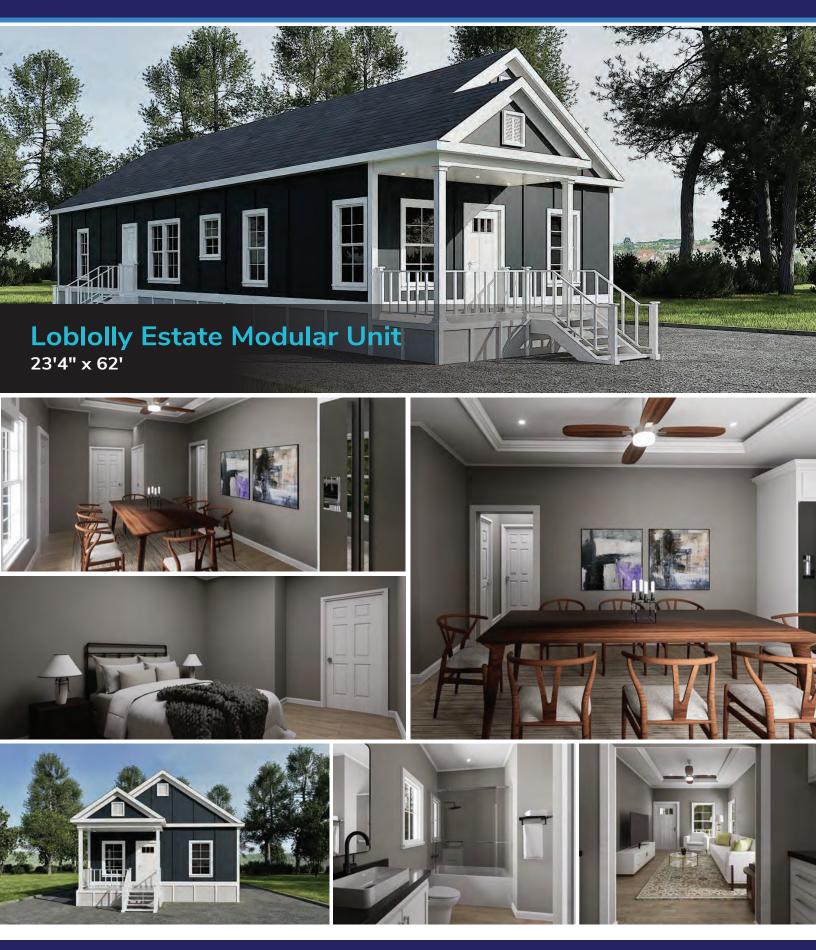

## **LOBLOLLY ESTATE MODULAR UNIT FLOOR PLAN** 23'4" x 62'

## LOBLOLLY ESTATE MODULAR UNIT STANDARD SPECIFICATIONS

- Steel I-Beam Chassis with Removable Hitch, Axles & Tires
- 2X6 Southern Yellow Pine Floor Joists (16-Inches on Center)
- R-22 Floor, R-19 Wall & R-30 Roof Insulation
- ✤ 3/4-Inch Advantech Subfloor Glued, Stapled and Screwedt
- Full House Moisture Barrier
- Woodgrain Vinyl Flooring
- Low-E Vinyl Windows
- Fiber Cement Board Exterior Siding (Painted or Stained)
- Shingles Roof
- 2X4 (16-Inches on Center)
- Premium Faucets in a variety of finishes
- ✤ 54-Inch Shower

- Exterior GFI Outlet
- ✤ LED Interior Lights
- Ceiling Fan in Living Area
- Solid Wood Cabinetry with Raised Panel Doors
- ✤ 40-Gallon Electric Water Heater
- 200-Amp Electric Panel
- Full-size Appliances (Refrigerator, Stove, and Microwave with Range Hood)
- Laminate Countertops

- Fiberglass Exterior Doors with Privacy Blinds
- 1- 4 Zone Mini Split AC System (Installed)
- Exterior Faucet
- Vinyl Wrapped Drywall (VOG-Vinyl over Gypsum)
- White Trim Package (Base and Crown)