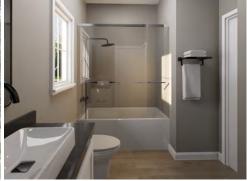

#### PECAN GROVE WITH REAR SCREENED PORCH MODULAR UNIT STANDARD SPECIFICATIONS

- ❖ Steel I-Beam Chassis with Removable Hitch, Axles & Tires
- ❖ 2X8 Southern Yellow Pine Floor Joists (16-Inches on Center)
- R-22 Floor, R-19 Wall & R-38 Roof Insulation
- ❖ 3/4-Inch Advantech Subfloor Glued, Stapled and Screwedt
- Full House Moisture Barrier
- Woodgrain Vinyl Flooring
- Low-E Vinvl Windows
- Fiber Cement Board Exterior Siding (Painted or Stained)
- 29-Gauge Galvalume Metal Roof
- 2X4 or 2x6 Exterior Walls (16-Inches on Center)
- Premium Faucets in a variety of finishes
- ♦ 60-Inch Shower