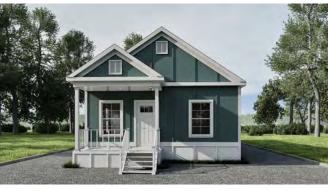

# Pecan Grove with rear screen porch Modular Unit 23'4" x 62'

### PECAN GROVE WITH REAR SCREEN PORCH