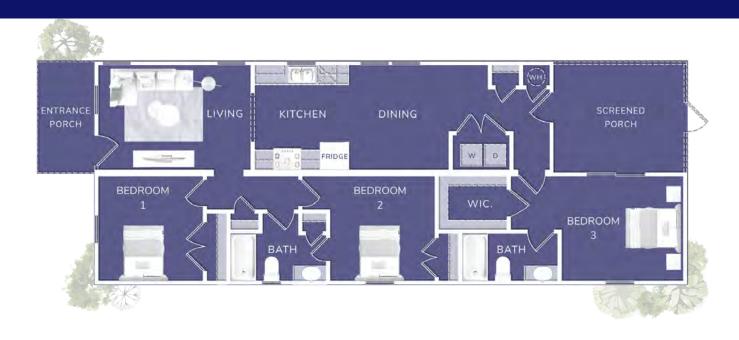

# Pecan Grove with rear screen porch Modular Unit 23'4" x 62'













### PECAN GROVE WITH REAR SCREEN PORCH

## MODULAR UNIT FLOOR PLAN 23'4" x 62'





#### PECAN GROVE WITH REAR SCREENED PORCH MODULAR UNIT STANDARD SPECIFICATIONS

- ❖ Steel I-Beam Chassis with Removable Hitch, Axles & Tires
- ❖ 2X8 Southern Yellow Pine Floor Joists (16-Inches on Center)
- R-22 Floor, R-19 Wall & R-38 Roof Insulation
- ❖ 3/4-Inch Advantech Subfloor Glued, Stapled and Screwedt
- Full House Moisture Barrier
- Woodgrain Vinyl Flooring
- Low-E Vinvl Windows
- Fiber Cement Board Exterior Siding (Painted or Stained)
- 29-Gauge Galvalume Metal Roof
- 2X4 or 2x6 Exterior Walls (16-Inches on Center)
- Premium Faucets in a variety of finishes
- ♦ 60-Inch Shower

- Exterior GFI Outlet
- LED Interior Lights
- Ceiling Fan in Living Area
- Solid Wood Cabinetry with Raised Panel Doors
- 40-Gallon Electric Water Heater
- 200-Amp Electric Panel
- Full-size Appliances (R