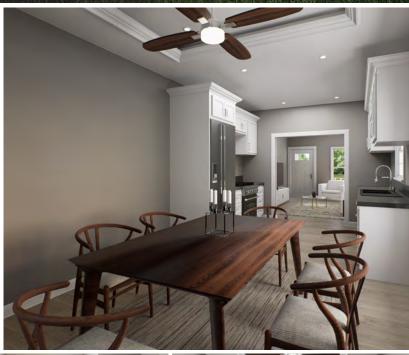

- Exterior GFI Outlet
- LED Interior Lights
- Ceiling Fan in Living Area
- Solid Wood Cabinetry with Raised Panel Doors
- 40-Gallon Electric Water Heater
- 200-Amp Electric Panel
- Full-size Appliances (Refrigerator, Stove, and Microwave with Range Hood)
- Laminate Countertops

### **AVAILABLE OPTIONS**

- LVP Flooring
- ❖ Solid Surface Counters
- On Demand Water Heater
- Stainless Appliance Package
- Finished and Painted Sheetrock Interior