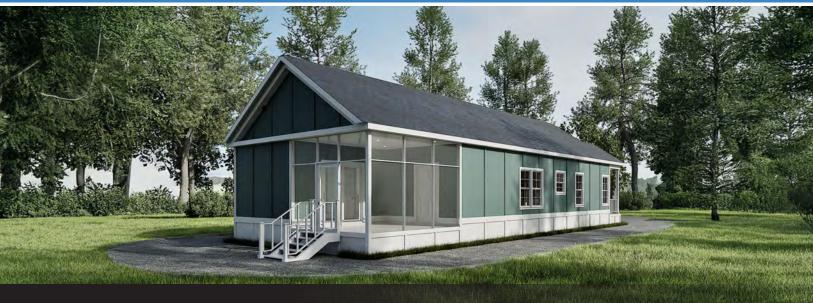

# Pecan Grove with rear screen porch Modular Unit 23'4" x 62'

### PECAN GROVE WITH REAR SCREEN PORCH

## MODULAR UNIT FLOOR PLAN 23'4" x 62'