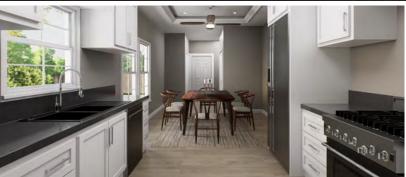

- Exterior GFI Outlet
- LED Interior Lights
- Ceiling Fan in Living Area
- Solid Wood Cabinetry with Raised Panel Doors
- 40-Gallon Electric Water Heater
- 200-Amp Electric Panel
- Full-size Appliances (Refrigerator, Stove, and Microwave with Range Hood)
- Laminate Countertops

### **AVAILABLE OPTIONS**

- LVP Flooring
- ❖ Solid Surface Counters
- On Demand Water Heater
- Stainless Appliance Package
- Finished and Painted Sheetrock Interior