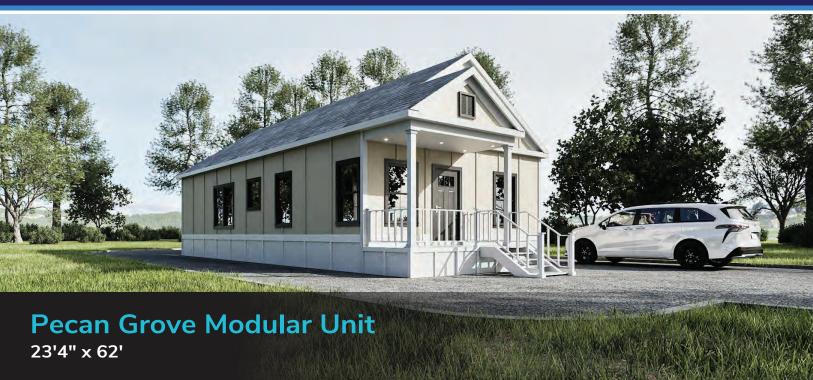

## PECAN GROVE MODULAR UNIT STANDARD SPECIFICATIONS

- ❖ Steel I-Beam Chassis with Removable Hitch, Axles & Tires
- ❖ 2X6 Southern Yellow Pine Floor Joists (16-Inches on Center)
- R-22 Floor, R-19 Wall & R-30 Roof Insulation
- ❖ 3/4-Inch Advantech Subfloor Glued, Stapled and Screwedt
- Full House Moisture Barrier
- Woodgrain Vinyl Flooring
- ❖ Low-E Vinyl Windows
- ❖ Fiber Cement Board Exterior Siding (Painted or Stained)
- Shingles Roof
- 2X4 (16-Inches on Center)
- Premium Faucets in a variety of finishes
- ❖ 54-Inch Shower

- Exterior GFI Outlet
- LED Interior Lights
- Ceiling Fan in Living Area
- Solid Wood Cabinetry with Raised Panel Doors
- ❖ 40-Gallon Electric Water Heater
- 200-Amp Electric Panel
- Full-size Appliances (Refrigerator, Stove, and Microwave with Range Hood)
- Laminate Countertops

- Fiberglass Exterior Doors with Privacy Blinds
- ❖ 1- 4 Zone Mini Split AC System (Installed)
- Exterior Faucet
- Vinyl Wrapped Drywall (VOG-Vinyl over Gypsum)
- White Trim Package (Base and Crown)