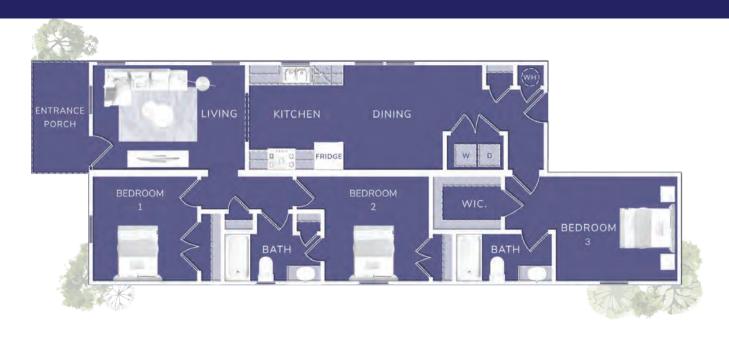

## PECAN GROVE MODULAR UNIT STANDARD SPECIFICATIONS

- ❖ Steel I-Beam Chassis with Removable Hitch, Axles & Tires
- ❖ 2X6 Southern Yellow Pine Floor Joists (16-Inches on Center)
- R-22 Floor, R-19 Wall & R-30 Roof Insulation
- ❖ 3/4-Inch Advantech Subfloor Glued, Stapled and Screwedt
- Full House Moisture Barrier
- Woodgrain Vinyl Flooring
- ❖ Low-E Vinyl Windows
- ❖ Fiber Cement Board Exterior Siding (Painted or Stained)
- Shingles Roof
- 2X4 (16-Inches on Center)
- Premium Faucets in a variety of finishes
- ❖ 54-Inch Shower

- Exterior GFI Outlet
- LED Interior Lights
- Ceiling Fan in Living Area
- Solid Wood Cabinetry with Raised Panel Doors
- ❖ 40-Gallon Electric Water Heater
- 200-Amp Electric Panel
- Full-size Appliances (Refrigerator, Stove, and Microwave with Range Hood)
- Laminate Countertops

- Fiberglass Exterior Doors with Privacy Blinds
- ❖ 1- 4 Zone Mini Split AC System (Installed)
- Exterior Faucet
- Vinyl Wrapped Drywall (VOG-Vinyl over Gypsum)
- White Trim Package (Base and Crown)