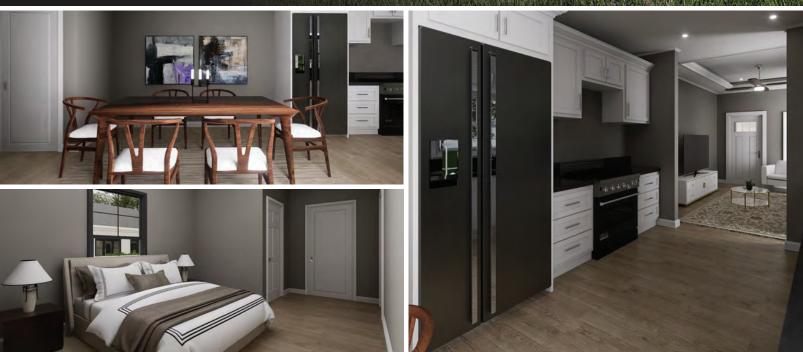

- Exterior GFI Outlet
- LED Interior Lights
- Ceiling Fan in Living Area
- Solid Wood Cabinetry with Raised Panel Doors
- ❖ 40-Gallon Electric Water Heater
- 200-Amp Electric Panel
- Full-size Appliances (Refrigerator, Stove, and Microwave with Range Hood)
- Laminate Countertops

- Fiberglass Exterior Doors with Privacy Blinds
- ❖ 1- 4 Zone Mini Split AC System (Installed)
- Exterior Faucet
- Vinyl Wrapped Drywall (VOG-Vinyl over Gypsum)
- White Trim Package (Base and Crown)

## **AVAILABLE OPTIONS**

- LVP Flooring
- Solid Surface Counters
- On Demand Water Heater
- Stainless Appliance Package
- Finished and Painted Sheetrock Interior