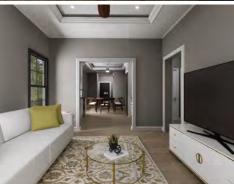

## PECAN GROVE MODULAR UNIT STANDARD SPECIFICATIONS

- ❖ Steel I-Beam Chassis with Removable Hitch, Axles & Tires
- ❖ 2X6 Southern Yellow Pine Floor Joists (16-Inches on Center)
- R-22 Floor, R-19 Wall & R-30 Roof Insulation
- ❖ 3/4-Inch Advantech Subfloor Glued, Stapled and Screwedt
- Full House Moisture Barrier
- Woodgrain Vinyl Flooring
- ❖ Low-E Vinyl Windows
- ❖ Fiber Cement Board Exterior Siding (Painted or Stained)
- Shingles Roof
- 2X4 (16-Inches on Center)
- Premium Faucets in a variety of finishes
- ❖ 54-Inch Shower

- Exterior GFI Outlet
- LED Interior Lights
- Ceiling Fan in Living Area
- Solid Wood Cabinetry with Raised Panel Doors
- ❖ 40-Gallon Electric Water Heater
- 200-Amp Electric Panel
- Full-size Appliances (Refrigerator, Stove, and Microwave with Range Hood)
- Laminate Countertops

- Fiberglass Exterior Doors with Privacy Blinds
- ❖ 1- 4 Zone Mini Split AC System (Installed)
- Exterior Faucet
- Vinyl Wrapped Drywall (VOG-Vinyl over Gypsum)
- White Trim Package (Base and Crown)