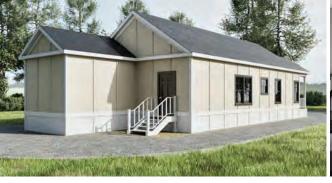

## PECAN GROVE MODULAR UNIT STANDARD SPECIFICATIONS

- ❖ Steel I-Beam Chassis with Removable Hitch, Axles & Tires
- ❖ 2X6 Southern Yellow Pine Floor Joists (16-Inches on Center)
- R-22 Floor, R-19 Wall & R-30 Roof Insulation
- ❖ 3/4-Inch Advantech Subfloor Glued, Stapled and Screwedt
- Full House Moisture Barrier
- Woodgrain Vinyl Flooring
- ❖ Low-E Vinyl Windows
- ❖ Fiber Cement Board Exterior Siding (Painted or Stained)
- Shingles Roof
- 2X4 (16-Inches on Center)
- Premium Faucets in a variety of finishes
- ❖ 54-Inch Shower