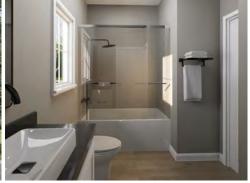

### PECAN GROVE WITH REAR SCREENED PORCH MODULAR UNIT STANDARD SPECIFICATIONS

- ❖ Steel I-Beam Chassis with Removable Hitch, Axles & Tires
- ❖ 2X6 Southern Yellow Pine Floor Joists (16-Inches on Center)
- \* R-22 Floor, R-19 Wall & R-30 Roof Insulation
- ❖ 3/4-Inch Advantech Subfloor Glued, Stapled and Screwedt
- Full House Moisture Barrier
- Woodgrain Vinyl Flooring
- ❖ Low-E Vinyl Windows
- ❖ Fiber Cement Board Exterior Siding (Painted or Stained)
- Shingles Roof
- 2X4 (16-Inches on Center)
- Premium Faucets in a variety of finishes
- ❖ 54-Inch Shower