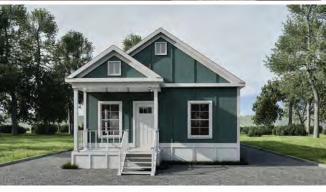

# Pecan Grove with rear screen porch Modular Unit

23'4" x 62'

## PECAN GROVE WITH REAR SCREEN PORCH