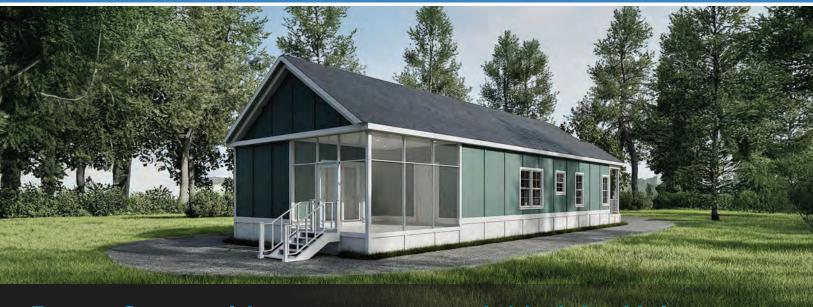

# Pecan Grove with rear screen porch Modular Unit

23'4" x 62'

## PECAN GROVE WITH REAR SCREEN PORCH

## MODULAR UNIT FLOOR PLAN 23'4" x 62'