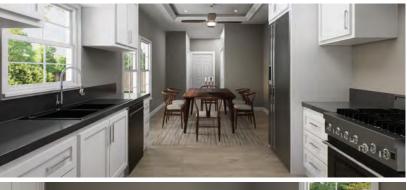

### PECAN GROVE WITH REAR SCREENED PORCH MODULAR UNIT STANDARD SPECIFICATIONS

- ❖ Steel I-Beam Chassis with Removable Hitch, Axles & Tires
- ❖ 2X6 Southern Yellow Pine Floor Joists (16-Inches on Center)
- \* R-22 Floor, R-19 Wall & R-30 Roof Insulation
- ❖ 3/4-Inch Advantech Subfloor Glued, Stapled and Screwedt
- Full House Moisture Barrier
- Woodgrain Vinyl Flooring
- ❖ Low-E Vinyl Windows
- ❖ Fiber Cement Board Exterior Siding (Painted or Stained)
- Shingles Roof
- 2X4 (16-Inches on Center)
- Premium Faucets in a variety of finishes
- ❖ 54-Inch Shower

- Exterior GFI Outlet
- LED Interior Lights
- Ceiling Fan in Living Area
- Solid Wood Cabinetry with Raised Panel Doors
- ❖ 40-Gallon Electric Water Heater
- 200-Amp Electric Panel
- Full-size Appliances (Refrigerator, Stove, and Microwave with Range Hood)
- Laminate Countertops