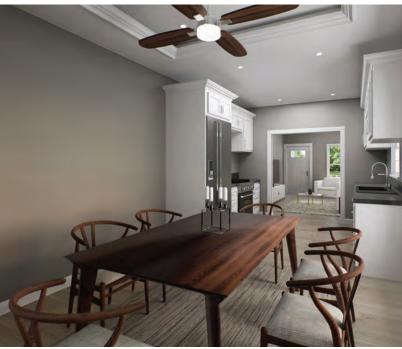

### PECAN GROVE WITH REAR SCREENED PORCH MODULAR UNIT STANDARD SPECIFICATIONS

- ❖ Steel I-Beam Chassis with Removable Hitch, Axles & Tires
- ❖ 2X6 Southern Yellow Pine Floor Joists (16-Inches on Center)
- \* R-22 Floor, R-19 Wall & R-30 Roof Insulation
- ❖ 3/4-Inch Advantech Subfloor Glued, Stapled and Screwedt
- Full House Moisture Barrier
- Woodgrain Vinyl Flooring
- ❖ Low-E Vinyl Windows
- ❖ Fiber Cement Board Exterior Siding (Painted or Stained)
- Shingles Roof
- 2X4 (16-Inches on Center)
- Premium Faucets in a variety of finishes
- ❖ 54-Inch Shower

- Exterior GFI Outlet
- LED Interior Lights
- Ceiling Fan in Living Area
- Solid Wood Cabinetry with Raised Panel Doors
- ❖ 40-Gallon Electric Water Heater
- 200-Amp Electric Panel
- Full-size Appliances (Refrigerator, Stove, and Microwave with Range Hood)
- Laminate Countertops