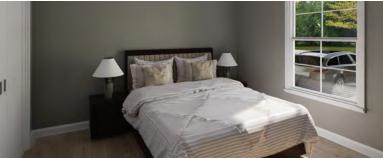

### PECAN GROVE WITH REAR SCREENED PORCH MODULAR UNIT STANDARD SPECIFICATIONS

- ❖ Steel I-Beam Chassis with Removable Hitch, Axles & Tires
- ❖ 2X6 Southern Yellow Pine Floor Joists (16-Inches on Center)
- \* R-22 Floor, R-19 Wall & R-30 Roof Insulation
- ❖ 3/4-Inch Advantech Subfloor Glued, Stapled and Screwedt
- Full House Moisture Barrier
- Woodgrain Vinyl Flooring
- ❖ Low-E Vinyl Windows
- ❖ Fiber Cement Board Exterior Siding (Painted or Stained)
- Shingles Roof
- 2X4 (16-Inches on Center)
- Premium Faucets in a variety of finishes
- ❖ 54-Inch Shower

- Exterior GFI Outlet
- LED Interior Lights
- Ceiling Fan in Living Area
- Solid Wood Cabinetry with Raised Panel Doors
- ❖ 40-Gallon Electric Water Heater
- 200-Amp Electric Panel
- Full-size Appliances (Refrigerator, Stove, and Microwave with Range Hood)
- Laminate Countertops

- Fiberglass Exterior Doors with Privacy Blinds
- ❖ 1- 4 Zone Mini Split AC System (Installed)
- Exterior Faucet
- Vinyl Wrapped Drywall (VOG-Vinyl over Gypsum)
- White Trim Package (Base and Crown)