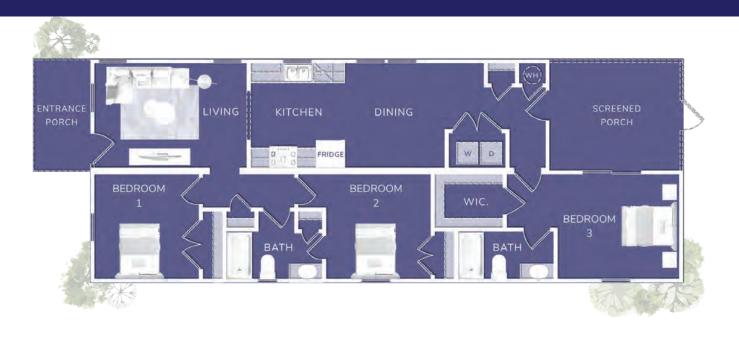

# Pecan Grove with rear screen porch Modular Unit

23'4" x 62'













## PECAN GROVE WITH REAR SCREEN PORCH

## MODULAR UNIT FLOOR PLAN 23'4" x 62'





### PECAN GROVE WITH REAR SCREENED PORCH MODULAR UNIT STANDARD SPECIFICATIONS

- ❖ Steel I-Beam Chassis with Removable Hitch, Axles & Tires
- ❖ 2X6 Southern Yellow Pine Floor Joists (16-Inches on Center)
- \* R-22 Floor, R-19 Wall & R-30 Roof Insulation
- ❖ 3/4-Inch Advantech Subfloor Glued, Stapled and Screwedt
- Full House Moisture Barrier
- Woodgrain Vinyl Flooring
- ❖ Low-E Vinyl Windows
- ❖ Fiber Cement Board Exterior Siding (Painted or Stained)
- Shingles Roof
- 2X4 (16-Inches on Center)
- Premium Faucets in a variety of finishes
- ❖ 54-Inch Shower

- Exterior GFI Outlet
- LED Interior Lights
- Ceiling Fan in Living Area
- Solid Wood Cabinetry with Raised Panel Doors
- ❖ 40-Gallon Electric Water Heater
- 200-Amp Electric Panel
- Full-size Appliances (Refrigerator, Stove, and Microw