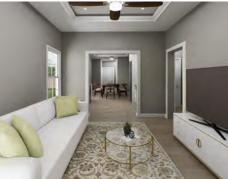

- Exterior GFI Outlet
- LED Interior Lights
- Ceiling Fan in Living Area
- Solid Wood Cabinetry with Raised Panel Doors
- ❖ 40-Gallon Electric Water Heater
- 200-Amp Electric Panel
- Full-size Appliances (Refrigerator, Stove, and Microwave with Range Hood)
- Laminate Countertops