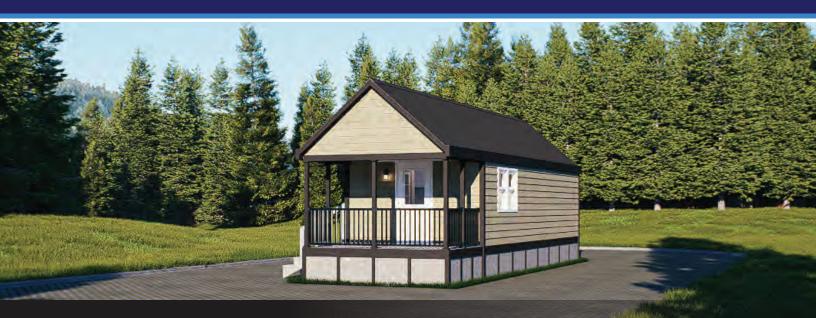

## The Brunswick Bay Modular Unit 11'8" x 33'





## THE BRUNSWICK BAY MODULAR UNIT FLOOR PLAN 11'8'' x 33'





## THE BRUNSWICK BAY MODULAR UNIT STANDARD SPECIFICATIONS

- Steel I-Beam Chassis with Removable Hitch, Axles & Tires
- 2X6 Southern Yellow Pine Floor Joists (16-Inches on Center)
- R-22 Floor, R-19 Wall & R-30 Roof Insulation
- ✤ 3/4-Inch Advantech Subfloor Glued, Stapled and Screwedt
- Full House Moisture Barrier
- Woodgrain Vinyl Flooring
- Low-E Vinyl Windows
- Fiber Cement Board Exterior Siding (Painted or Stained)
- 29-Gauge Galvalume Metal Roof
- 2X4 (16-Inches on Center)
- Premium Faucets in a variety of finishes
- ✤ 36-Inch Corner Shower with Glass Enclosure

- Exterior GFI Outlet
- ✤ LED Interior Lights
- Ceiling Fan in Living Area
- Solid Wood Cabinetry with Raised