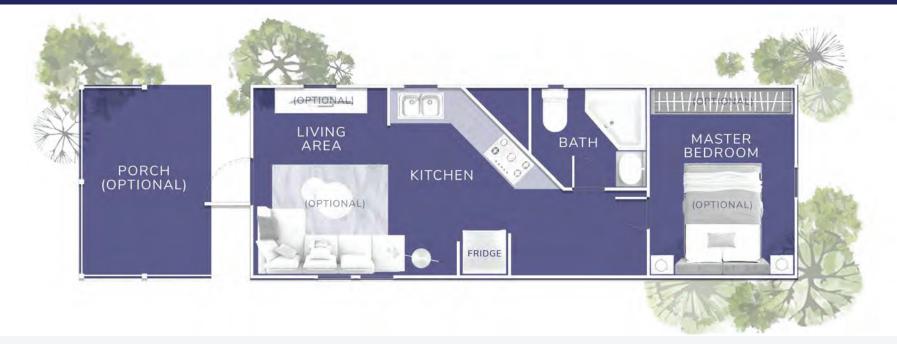

## The Brunswick Bay Modular Unit 11'8" x 33'





## THE BRUNSWICK BAY MODULAR UNIT FLOOR PLAN 11'8'' x 33'





## THE BRUNSWICK BAY MODULAR UNIT STANDARD SPECIFICATIONS

- Steel I-Beam Chassis with Removable Hitch, Axles & Tires
- 2X6 Southern Yellow Pine Floor Joists (16-Inches on Center)
- R-22 Floor, R-19 Wall & R-30 Roof Insulation
- ✤ 3/4-Inch Advantech Subfloor Glued, Stapled and Screwedt
- Full House Moisture Barrier
- Woodgrain Vinyl Flooring
- Low-E Vinyl Windows
- Fiber Cement Board Exterior Siding (Painted or Stained)
- 29-Gauge Galvalume Metal Roof
- 2X4 (16-Inches on Center)
- Premium Faucets in a variety of finishes
- ✤ 36-Inch Corner Shower with Glass Enclosure

- Exterior GFI Outlet
- ✤ LED Interior Lights
- Ceiling Fan in Living Area
- Solid Wood Cabinetry with Raised Panel Doors
- 19-Gallon Electric Water Heater
- 200-Amp Electric Panel
- Full-size Appliances (Refrigerator, Stov