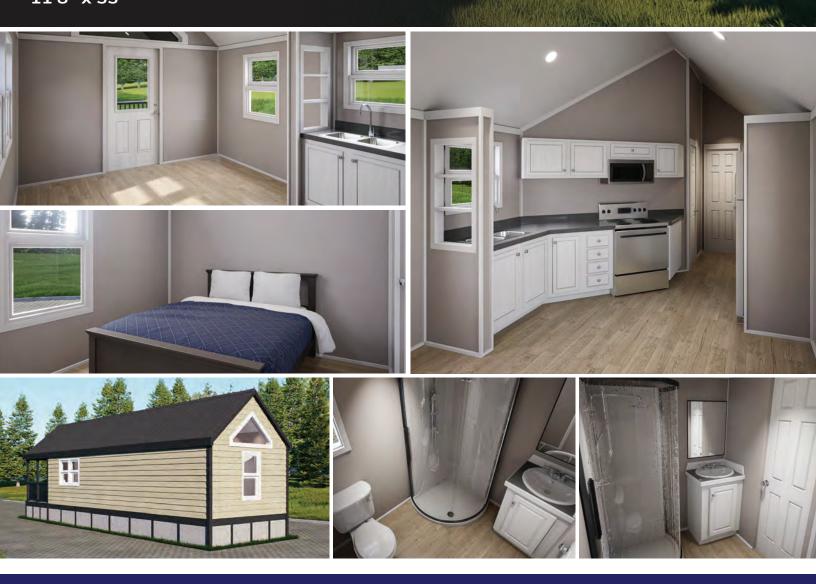

## THE BRUNSWICK BAY MODULAR UNIT STANDARD SPECIFICATIONS

- Steel I-Beam Chassis with Removable Hitch, Axles & Tires
- 2X6 Southern Yellow Pine Floor Joists (16-Inches on Center)
- R-22 Floor, R-19 Wall & R-30 Roof Insulation
- ✤ 3/4-Inch Advantech Subfloor Glued, Stapled and Screwedt
- Full House Moisture Barrier
- Woodgrain Vinyl Flooring
- Low-E Vinyl Windows
- Fiber Cement Board Exterior Siding (Painted or Stained)
- 29-Gauge Galvalume Metal Roof
- 2X4 (16-Inches on Center)
- Premium Faucets in a variety of finishes
- ✤ 36-Inch Corner Shower with Glass Enclosure

- Exterior GFI Outlet
- ✤ LED Interior Lights
- Ceiling Fan in Living Area
- Solid Wood Cabinetry with Raised Panel Doors
- 19-Gallon Electric Water Heater
- 200-Amp Electric Panel
- Full-size Appliances (Refrigerator, Stove, and Microwave with Range Hood)
- Laminate Countertops

- Fiberglass Exterior Doors with Privacy Blinds
- 1- 4 Zone Mini Split AC System (Installed)
- Exterior Faucet
- Vinyl Wrapped Drywall (VOG-Vinyl over Gypsum)
- White Trim Package (Base and Crown)