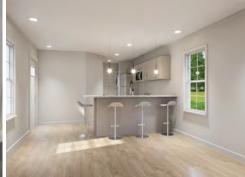

## THE RESORT ELITE MOD 650SF MODULAR UNIT FLOOR PLAN

13' x 60'





## THE RESORT ELITE MOD 650SF MODULAR UNIT STANDARD SPECIFICATIONS

- ❖ Steel I-Beam Chassis with Removable Hitch, Axles & Tires
- 2X8 Southern Yellow Pine Floor Joists (16-Inches on Center)
- R-22 Floor, R-19 Wall & R-30 Roof Insulation
- ❖ 3/4-Inch Advantech Subfloor Glued, Stapled and Screwedt
- Full House Moisture Barrier
- Woodgrain Vinyl Flooring
- ❖ Low-E Vinyl Windows
- Fiber Cement Board Exterior Siding (Painted or Stained)
- 29-Gauge Galvalume Metal Roof
- 2X4 (16-Inches on Center)
- Premium Faucets in a variety of finishes
- ❖ 48-Inch Shower

- Exterior GFI Outlet
- LED Interior Lights
- Ceiling Fan in Living Area
- Solid Wood Cabinetry with Raised Panel Doors
- 28-Gallon Electric Water Heater
- 200-Amp El