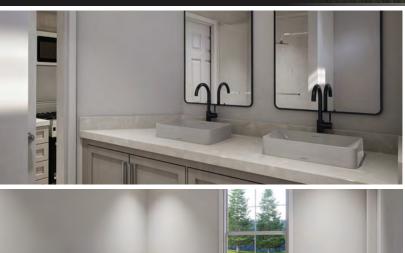

## THE RESORT ELITE MOD 650SF MODULAR UNIT STANDARD SPECIFICATIONS

- ❖ Steel I-Beam Chassis with Removable Hitch, Axles & Tires
- 2X8 Southern Yellow Pine Floor Joists (16-Inches on Center)
- R-22 Floor, R-19 Wall & R-30 Roof Insulation
- ❖ 3/4-Inch Advantech Subfloor Glued, Stapled and Screwedt
- Full House Moisture Barrier
- Woodgrain Vinyl Flooring
- ❖ Low-E Vinyl Windows
- Fiber Cement Board Exterior Siding (Painted or Stained)
- 29-Gauge Galvalume Metal Roof
- 2X4 (16-Inches on Center)
- Premium Faucets in a variety of finishes
- ❖ 48-Inch Shower

- Fiberglass Exterior Doors with Privacy Blinds
- ❖ 1- 4 Zone Mini Split AC System (Installed)
- Exterior Faucet
- Vinyl Wrapped Drywall (VOG-Vinyl over Gypsum)
- White Trim Package (Base and Crown)