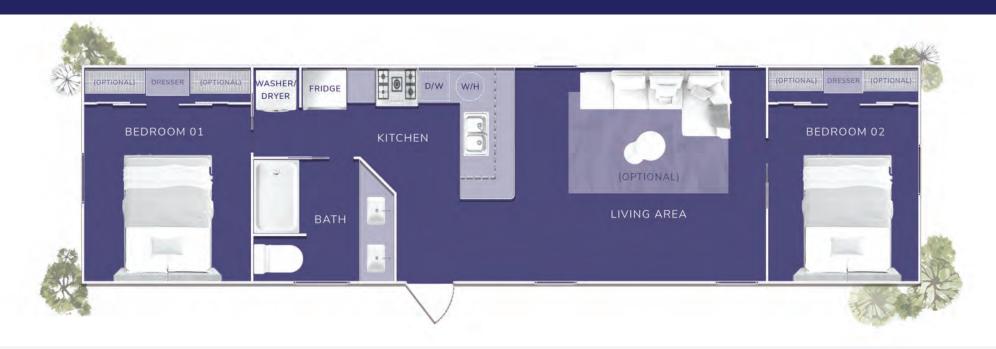

## THE RESORT ELITE MOD 650SF MODULAR UNIT FLOOR PLAN

13' x 60'





## THE RESORT ELITE MOD 650SF MODULAR UNIT STANDARD SPECIFICATIONS

- ❖ Steel I-Beam Chassis with Removable Hitch, Axles & Tires
- 2X8 Southern Yellow Pine Floor Joists (16-Inches on Center)
- R-22 Floor, R-19 Wall & R-30 Roof Insulation
- ❖ 3/4-Inch Advantech Subfloor Glued, Stapled and Screwedt
- Full House Moisture Barrier
- Woodgrain Vinyl Flooring
- ❖ Low-E Vinyl Windows
- Fiber Cement Board Exterior Siding (Painted or Stained)
- 29-Gauge Galvalume Metal Roof
- 2X4 (16-Inches on Center)
- Premium Faucets in a variety of finishes
- ❖ 48-Inch Shower

- Exterior GFI Outlet
- LED Interior Lights
- Ceiling Fan in Living Area
- Solid Wood Cabinetry with Raised Panel Doors
- 28-Gallon Electric Water Heater
- 200-Amp Electric Panel
- Full-size Appliances (Refrigerator, Stove, and Microwave