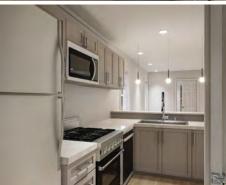

- Exterior GFI Outlet
- LED Interior Lights
- Ceiling Fan in Living Area
- Solid Wood Cabinetry with Raised Panel Doors
- 28-Gallon Electric Water Heater
- 200-Amp Electric Panel
- Full-size Appliances (Refrigerator, Stove, and Microwave with Range Hood)
- Laminate Countertops