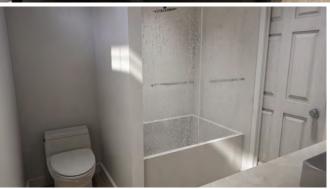

## THE RESORT ELITE MOD 650SF MODULAR UNIT STANDARD SPECIFICATIONS

- ❖ Steel I-Beam Chassis with Removable Hitch, Axles & Tires
- 2X8 Southern Yellow Pine Floor Joists (16-Inches on Center)
- R-22 Floor, R-19 Wall & R-30 Roof Insulation
- ❖ 3/4-Inch Advantech Subfloor Glued, Stapled and Screwedt
- Full House Moisture Barrier
- Woodgrain Vinyl Flooring
- ❖ Low-E Vinyl Windows
- Fiber Cement Board Exterior Siding (Painted or Stained)
- 29-Gauge Galvalume Metal Roof
- 2X4 (16-Inches on Center)
- Premium Faucets in a variety of finishes
- ❖ 48-Inch Shower