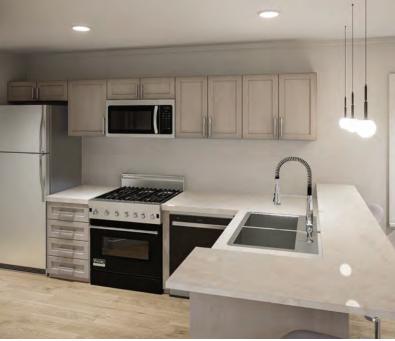

- Exterior GFI Outlet
- LED Interior Lights
- Ceiling Fan in Living Area
- Solid Wood Cabinetry with Raised Panel Doors
- 28-Gallon Electric Water Heater
- 200-Amp Electric Panel
- Full-size Appliances (Refrigerator, Stove, and Microwave with Range Hood)
- Laminate Countertops