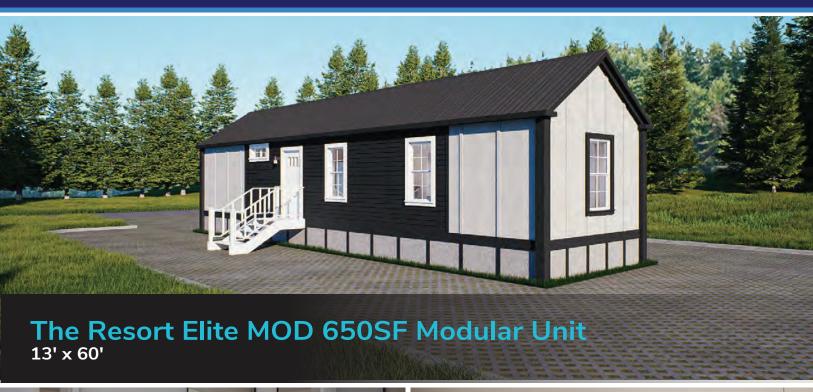

## THE RESORT ELITE MOD 650SF MODULAR UNIT FLOOR PLAN

13' x 60'





## THE RESORT ELITE MOD 650SF MODULAR UNIT STANDARD SPECIFICATIONS

- ❖ Steel I-Beam Chassis with Removable Hitch, Axles & Tires
- 2X8 Southern Yellow Pine Floor Joists (16-Inches on Center)
- R-22 Floor, R-19 Wall & R-30 Roof Insulation
- ❖ 3/4-Inch Advantech Subfloor Glued, Stapled and Screwedt
- Full House Moisture Barrier
- Woodgrain Vinyl Flooring
- ❖ Low-E Vinyl Windows
- Fiber Cement Board Exterior Siding (Painted or Stained)
- 29-Gauge Galvalume Metal Roof
- 2X4 (16-Inches on Center)
- Premium Faucets in a variety of finishes
- ❖ 48-Inch Shower

- Exterior GFI Outlet
- LED Interior Lights
- Ceiling Fan in Living Area
- Solid Wood Cabinetry with Raised Panel Doors
- 28-Gallon Electric Water Heater
- 20