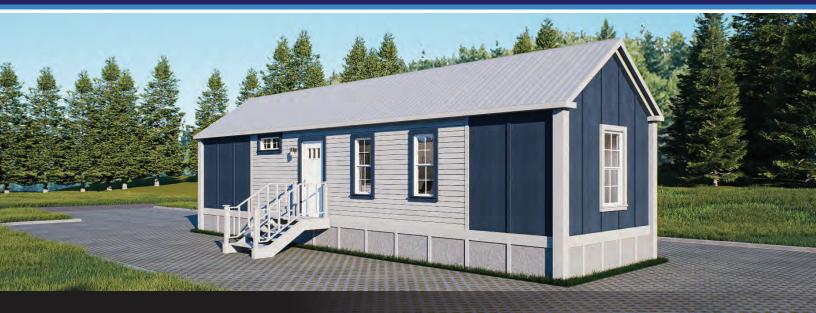

## The Resort Prestige Mod 565SF Modular Unit 13' x 43'6"











## THE RESORT PRESTIGE MOD 565SF MODULAR UNIT STANDARD SPECIFICATIONS

- Steel I-Beam Chassis with Removable Hitch, Axles & Tires
- 2X8 Southern Yellow Pine Floor Joists (16-Inches on Center)
- R-22 Floor, R-19 Wall & R-30 Roof Insulation
- ✤ 3/4-Inch Advantech Subfloor Glued, Stapled and Screwedt
- Full House Moisture Barrier
- Woodgrain Vinyl Flooring
- Low-E Vinyl Windows
- Fiber Cement Board Exterior Siding (Painted or Stained)
- 29-Gauge Galvalume Metal Roof
- 2X4 (16-Inches on Center)
- Premium Faucets in a variety of finishes
- ✤ 48-Inch Shower

- Exterior GFI Outlet
- ✤ LED Interior Lights
- Ceiling Fan in Living Area
- Solid Wood Cabinetry with Raised Panel Doors
- 28-Gallon Electric Water Heater
- 200-Amp Elec