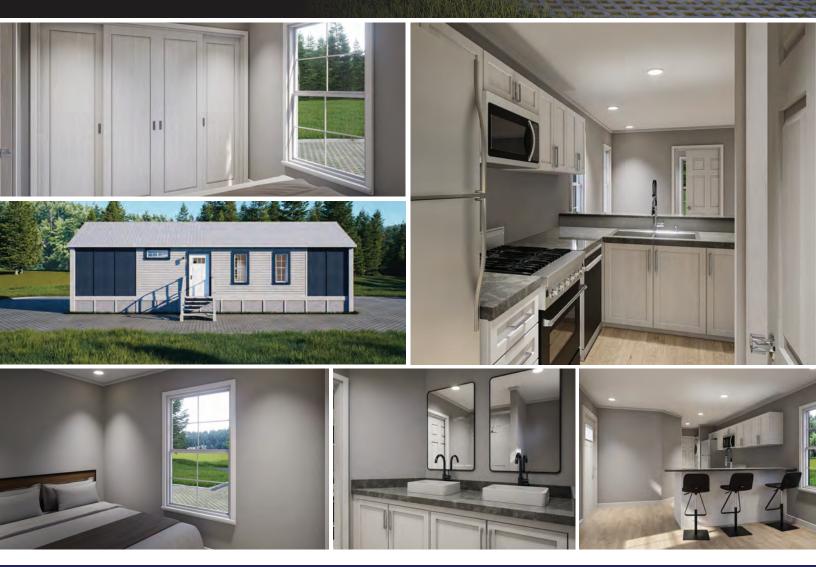

## The Resort Prestige Mod 565SF Modular Unit 13' x 43'6"

## THE RESORT PRESTIGE MOD 565SF MODULAR UNIT STANDARD SPECIFICATIONS

- Steel I-Beam Chassis with Removable Hitch, Axles & Tires
- 2X8 Southern Yellow Pine Floor Joists (16-Inches on Center)
- R-22 Floor, R-19 Wall & R-30 Roof Insulation
- ✤ 3/4-Inch Advantech Subfloor Glued, Stapled and Screwedt
- Full House Moisture Barrier
- Woodgrain Vinyl Flooring
- Low-E Vinyl Windows
- Fiber Cement Board Exterior Siding (Painted or Stained)
- 29-Gauge Galvalume Metal Roof
- 2X4 (16-Inches on Center)
- Premium Faucets in a variety of finishes
- ✤ 48-Inch Shower

- Exterior GFI Outlet
- ✤ LED Interior Lights
- Ceiling Fan in Living Area
- Solid Wood Cabinetry with Raised Panel Doors
- 28-Gallon Electric Water Heater
- 200-Amp Electric Panel
- Full-size Appliances (Refrigerator, Stove, and Microwave with Range Hood)
- Laminate Countertops

- Fiberglass Exterior Doors with Privacy Blinds
- ✤ 1- 4 Zone Mini Split AC System (Installed)
- Exterior Faucet
- Vinyl Wrapped Drywall (VOG-Vinyl over Gypsum)
- White Trim Package (Base and Crown)