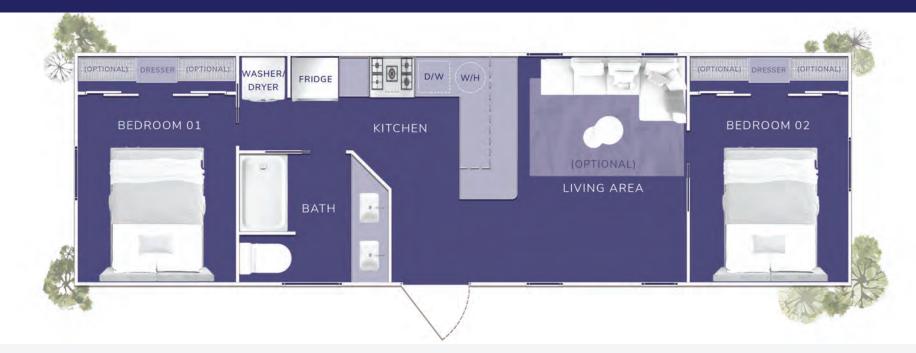

## The Resort Prestige Mod 565SF Modular Unit 13' x 43'6"











## THE RESORT PRESTIGE MOD 565SF MODULAR UNIT STANDARD SPECIFICATIONS

- Steel I-Beam Chassis with Removable Hitch, Axles & Tires
- 2X8 Southern Yellow Pine Floor Joists (16-Inches on Center)
- R-22 Floor, R-19 Wall & R-30 Roof Insulation
- ✤ 3/4-Inch Advantech Subfloor Glued, Stapled and Screwedt
- Full House Moisture Barrier
- Woodgrain Vinyl Flooring
- Low-E Vinyl Windows
- Fiber Cement Board Exterior Siding (Painted or Stained)
- 29-Gauge Galvalume Metal Roof
- 2X4 (16-Inches on Center)
- Premium Faucets in a variety of finishes
- ✤ 48-Inch Shower

- Exterior GFI Outlet
- ✤ LED Interior Lights
- Ceiling Fan in Living Area
- Solid Wood Cabinetry with Raised Panel Doors
- 28-Gallon Electric Water Heater
- 200-Amp Electric Panel
- Full-size Appliances (Refrigerator, Stove, and Microwave