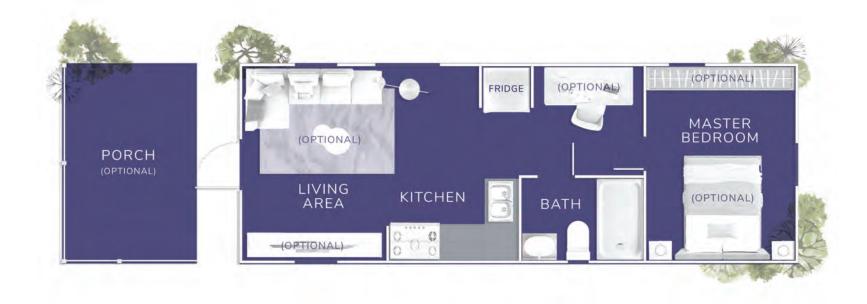

## The Savannah Flats Modular Unit









## THE SAVANNAH FLATS MODULAR UNIT STANDARD SPECIFICATIONS

- Steel I-Beam Chassis with Removable Hitch, Axles & Tires
- 2X6 Southern Yellow Pine Floor Joists (16-Inches on Center)
- R-22 Floor, R-19 Wall & R-30 Roof Insulation
- ✤ 3/4-Inch Advantech Subfloor Glued, Stapled and Screwedt
- Full House Moisture Barrier
- Woodgrain Vinyl Flooring
- Low-E Vinyl Windows
- Fiber Cement Board Exterior Siding (Painted or Stained)
- 29-Gauge Galvalume Metal Roof
- 2X4 (16-Inches on Center)
- Premium Faucets in a variety of finishes
- ✤ 54-Inch Shower

- Exterior GFI Outlet
- ✤ LED Interior Lights
- Ceiling Fan in Living Area
- Solid Wood Cabinetry with Raised Panel Doors
- 19-Gallon Electric Water Heater
- 200-Amp Electric Panel
- Full-size Appliances (Refrigerator, Stove, and Microwave with Range