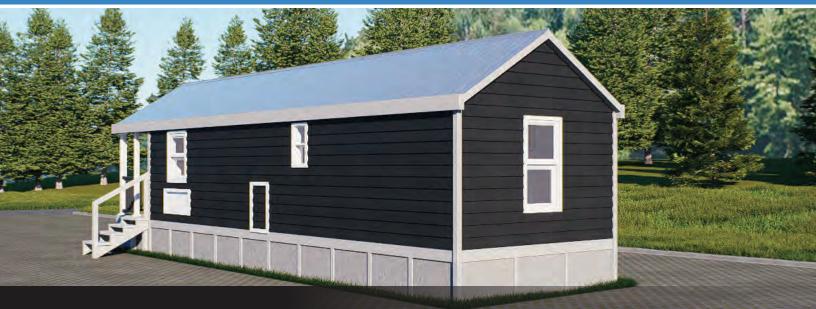

## The Savannah Flats Modular Unit









## THE SAVANNAH FLATS MODULAR UNIT STANDARD SPECIFICATIONS

- Steel I-Beam Chassis with Removable Hitch, Axles & Tires
- 2X6 Southern Yellow Pine Floor Joists (16-Inches on Center)
- R-22 Floor, R-19 Wall & R-30 Roof Insulation
- ✤ 3/4-Inch Advantech Subfloor Glued, Stapled and Screwedt
- Full House Moisture Barrier
- Woodgrain Vinyl Flooring
- Low-E Vinyl Windows
- Fiber Cement Board Exterior Siding (Painted or Stained)
- 29-Gauge Galvalume Metal Roof
- 2X4 (16-Inches on Center)
- Premium Faucets in a variety of finishes
- ✤ 54-Inch Shower

- Exterior GFI Outlet
- ✤ LED Interior Lights
- Ceiling Fan in Living Area
- Solid Wood Cabinetry with Raised Panel Doors
- 19-Gallon Electric Water Heater
- 200-Amp Electric Panel
- Full-size Appliances (R