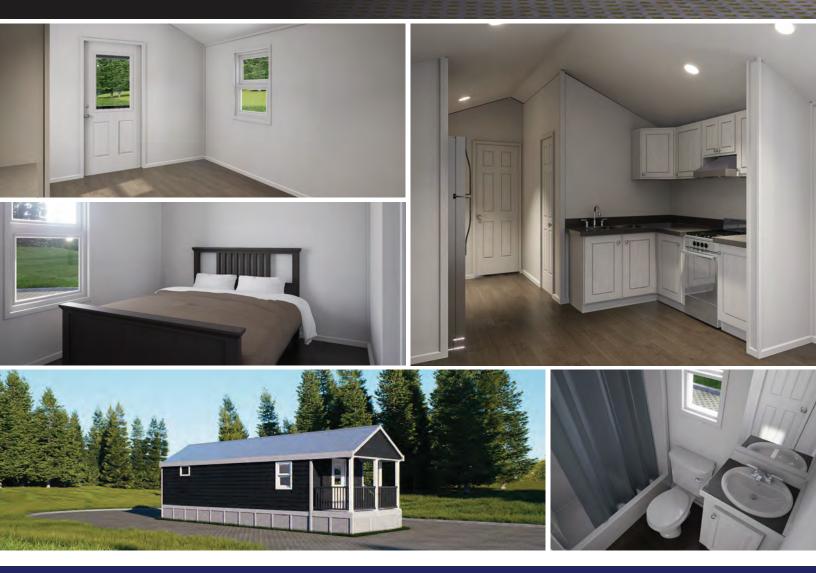

## The Savannah Flats Modular Unit









## THE SAVANNAH FLATS MODULAR UNIT STANDARD SPECIFICATIONS

- Steel I-Beam Chassis with Removable Hitch, Axles & Tires
- 2X6 Southern Yellow Pine Floor Joists (16-Inches on Center)
- R-22 Floor, R-19 Wall & R-30 Roof Insulation
- ✤ 3/4-Inch Advantech Subfloor Glued, Stapled and Screwedt
- Full House Moisture Barrier
- Woodgrain Vinyl Flooring
- Low-E Vinyl Windows
- Fiber Cement Board Exterior Siding (Painted or Stained)
- 29-Gauge Galvalume Metal Roof
- 2X4 (16-Inches on Center)
- Premium Faucets in a variety of finishes
- ✤ 54-Inch Shower

- Exterior GFI Outlet
- ✤ LED Interior Lights
- Ceiling Fan in Living Area
- Solid Wood Cabinetry with Raised Panel Doors
- 19-Gallon Electric Water Heater
- 200-Amp Electric Panel
- Full-size Appliances (Refrigerator, Stove, and Microwave with