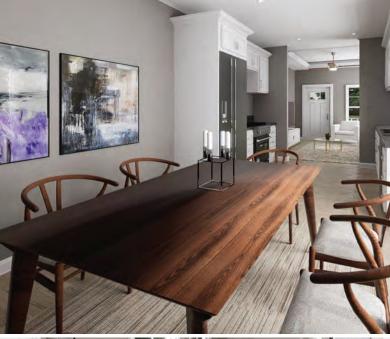

- Exterior GFI Outlet
- LED Interior Lights
- Ceiling Fan in Living Area
- Solid Wood Cabinetry with Raised Panel Doors
- ❖ 40-Gallon Electric Water Heater
- 200-Amp Electric Panel
- Full-size Appliances (Refrigerator, Stove, and Microwave with Range Hood)
- Laminate Countertops

- Fiberglass Exterior Doors with Privacy Blinds
- ❖ 1- 4 Zone Mini Split AC System (Installed)
- Exterior Faucet
- Vinyl Wrapped Drywall (VOG-Vinyl over Gypsum)
- White Trim Package (Base and Crown)