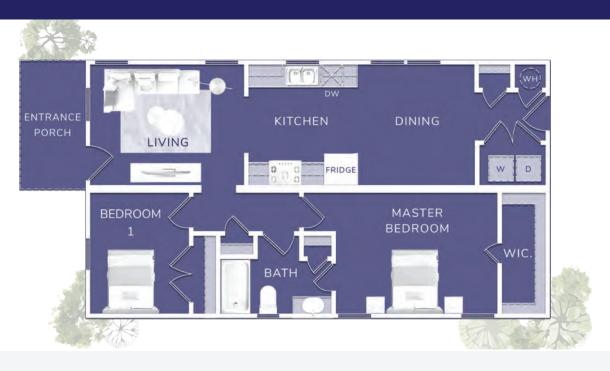

## TIMBER RIDGE MODULAR UNIT STANDARD SPECIFICATIONS

- ❖ Steel I-Beam Chassis with Removable Hitch, Axles & Tires
- ❖ 2X6 Southern Yellow Pine Floor Joists (16-Inches on Center)
- R-22 Floor, R-19 Wall & R-30 Roof Insulation
- ❖ 3/4-Inch Advantech Subfloor Glued, Stapled and Screwedt
- Full House Moisture Barrier
- Woodgrain Vinyl Flooring
- ❖ Low-E Vinyl Windows
- ❖ Fiber Cement Board Exterior Siding (Painted or Stained)
- Shingles Roof
- 2X4 (16-Inches on Center)
- Premium Faucets in a variety of finishes
- ❖ 54-Inch Shower