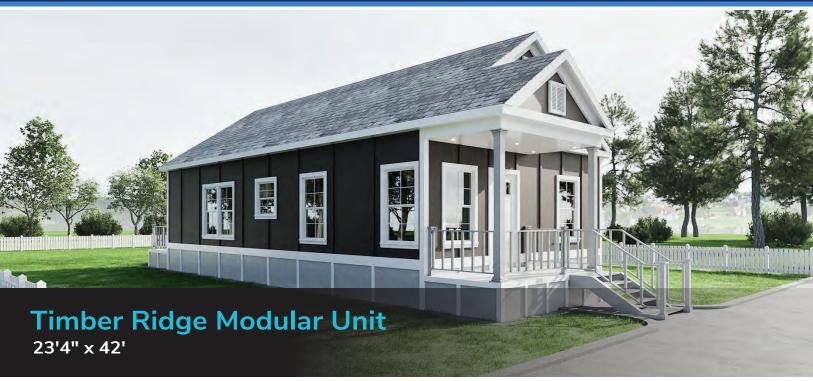

## TIMBER RIDGE MODULAR UNIT STANDARD SPECIFICATIONS

- ❖ Steel I-Beam Chassis with Removable Hitch, Axles & Tires
- ❖ 2X6 Southern Yellow Pine Floor Joists (16-Inches on Center)
- R-22 Floor, R-19 Wall & R-30 Roof Insulation
- ❖ 3/4-Inch Advantech Subfloor Glued, Stapled and Screwedt
- Full House Moisture Barrier
- Woodgrain Vinyl Flooring
- ❖ Low-E Vinyl Windows
- ❖ Fiber Cement Board Exterior Siding (Painted or Stained)
- Shingles Roof
- 2X4 (16-Inches on Center)
- Premium Faucets in a variety of finishes
- ❖ 54-Inch Shower