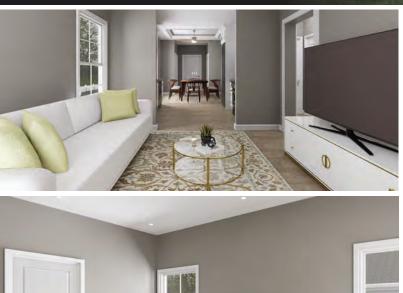

- Exterior GFI Outlet
- LED Interior Lights
- Ceiling Fan in Living Area
- Solid Wood Cabinetry with Raised Panel Doors
- ❖ 40-Gallon Electric Water Heater
- 200-Amp Electric Panel
- Full-size Appliances (Refrigerator, Stove, and Microwave with Range Hood)
- Laminate Countertops

- Fiberglass Exterior Doors with Privacy Blinds
- ❖ 1- 4 Zone Mini Split AC System (Installed)
- Exterior Faucet
- Vinyl Wrapped Drywall (VOG-Vinyl over Gypsum)
- White Trim Package (Base and Crown)