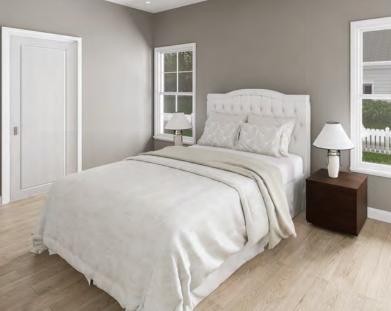

## TIMBER RIDGE MODULAR UNIT STANDARD SPECIFICATIONS

- ❖ Steel I-Beam Chassis with Removable Hitch, Axles & Tires
- ❖ 2X6 Southern Yellow Pine Floor Joists (16-Inches on Center)
- R-22 Floor, R-19 Wall & R-30 Roof Insulation
- ❖ 3/4-Inch Advantech Subfloor Glued, Stapled and Screwedt
- Full House Moisture Barrier
- Woodgrain Vinyl Flooring
- ❖ Low-E Vinyl Windows
- ❖ Fiber Cement Board Exterior Siding (Painted or Stained)
- Shingles Roof
- 2X4 (16-Inches on Center)
- Premium Faucets in a variety of finishes
- ❖ 54-Inch Shower

- Fiberglass Exterior Doors with Privacy Blinds
- ❖ 1- 4 Zone Mini Split AC System (Installed)
- Exterior Faucet
- Vinyl Wrapped Drywall (VOG-Vinyl over Gypsum)
- White Trim Package (Base and Crown)