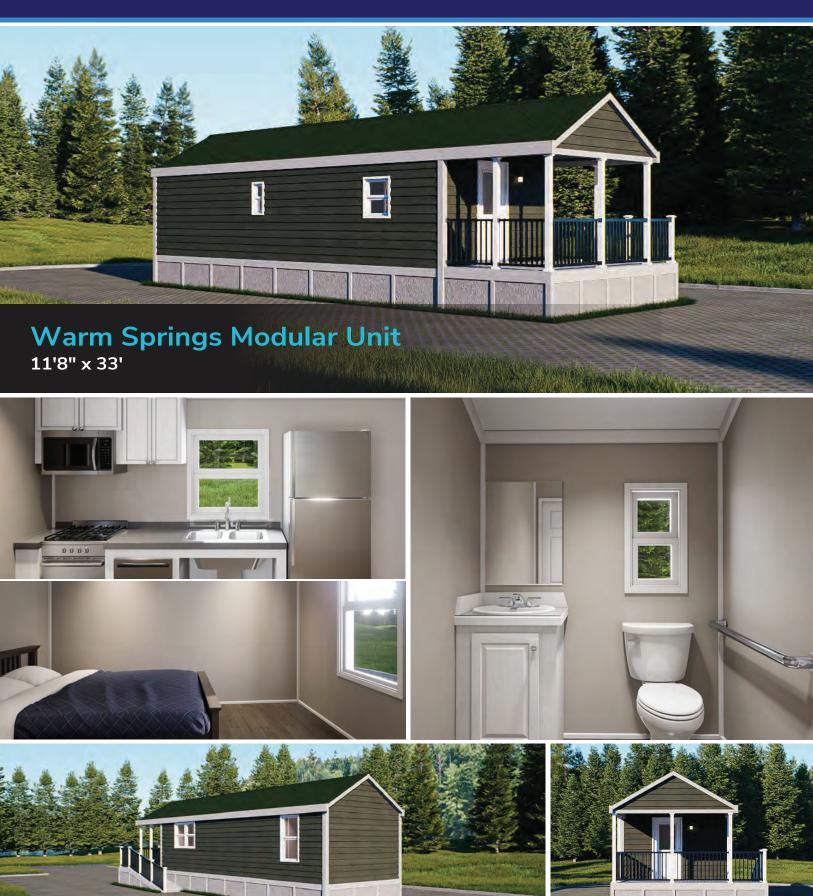

## THE WARM SPRINGS MODULAR UNIT STANDARD SPECIFICATIONS

- ❖ Steel I-Beam Chassis with Removable Hitch, Axles & Tires
- ❖ 2X6 Southern Yellow Pine Floor Joists (16-Inches on Center)
- R-22 Floor, R-19 Wall & R-30 Roof Insulation
- ❖ 3/4-Inch Advantech Subfloor Glued, Stapled and Screwedt
- Full House Moisture Barrier
- Woodgrain Vinyl Flooring
- ❖ Low-E Vinyl Windows
- Fiber Cement Board Exterior Siding (Painted or Stained)
- 29-Gauge Galvalume Metal Roof
- 2X4 (16-Inches on Center)
- Premium Faucets in a variety of finishes
- ❖ 38-Inch ADA Transfer Shower

- Exterior GFI Outlet
- LED Interior Lights
- Ceiling Fan in Living Area
- Solid Wood Cabinetry with Raised Panel Doors
- 19-Gallon Electric Water Heater
- 200-Amp Electric Panel
- Full-size Appliances (Refrigerator, Stove, and Microwave with Range Hood)
- Laminate Countertops

- Fiberglass Exterior Doors with Privacy Blinds
- ❖ 1- 4 Zone Mini Split AC System (Installed)
- Exterior Faucet
- Vinyl Wrapped Drywall (VOG-Vinyl over Gypsum)
- White Trim Package (Base and Crown)

## **AVAILABLE OPTIONS**

- LVP Flooring
- Solid Surface Counters
- On Demand Water Heater
- Stainless Appliance Package
- Finished and Painted Sheetrock Interior