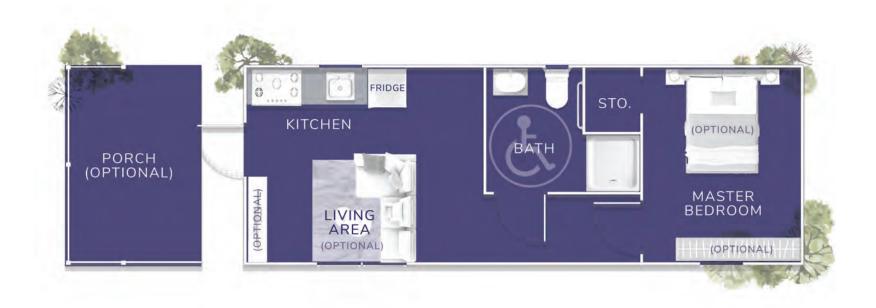

## THE WARM SPRINGS MODULAR UNIT STANDARD SPECIFICATIONS

- ❖ Steel I-Beam Chassis with Removable Hitch, Axles & Tires
- ❖ 2X6 Southern Yellow Pine Floor Joists (16-Inches on Center)
- R-22 Floor, R-19 Wall & R-30 Roof Insulation
- ❖ 3/4-Inch Advantech Subfloor Glued, Stapled and Screwedt
- Full House Moisture Barrier
- Woodgrain Vinyl Flooring
- ❖ Low-E Vinyl Windows
- Fiber Cement Board Exterior Siding (Painted or Stained)
- 29-Gauge Galvalume Metal Roof
- 2X4 (16-Inches on Center)
- Premium Faucets in a variety of finishes
- ❖ 38-Inch ADA Transfer Shower

- Exterior GFI Outlet
- LED Interior Lights
- Ceiling Fan in Living Area
- Solid Wood Cabinetry with Raised Panel Doors
- 19-Gallon Electric Water Heater
- 200-Amp Electric Panel
- Full-size Appliances (Refrigerator, Stove, and Microwave with Range Hood)
- Laminate Countertops

- Fiberglass Exterior Doors with Privacy Blinds
- ❖ 1- 4 Zone Mini Split AC System (Installed)
- Exterior Faucet
- Vinyl Wrapped Drywall (VOG-Vinyl over Gypsum)
- White Trim Package (Base and Crown)