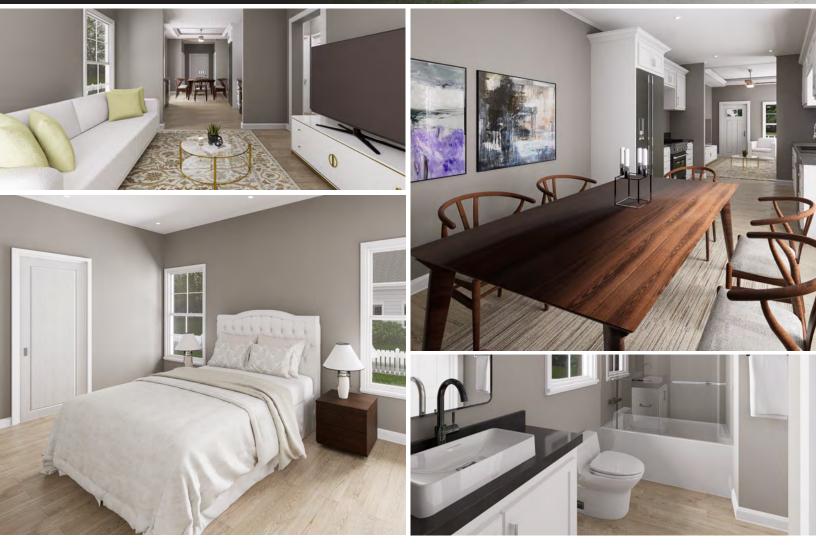

## TIMBER RIDGE MODULAR UNIT STANDARD SPECIFICATIONS

- Steel I-Beam Chassis with Removable Hitch, Axles & Tires
- 2X8 Southern Yellow Pine Floor Joists (16-Inches on Center)
- R-22 Floor, R-19 Wall & R-38 Roof Insulation
- 3/4-Inch Advantech Subfloor Glued, Stapled and Screwedt
- Full House Moisture Barrier
- Woodgrain Vinyl Flooring
- Low-E Vinyl Windows
- Fiber Cement Board Exterior Siding (Painted or Stained)
- 29-Gauge Galvalume Metal Roof
- 2X4 or 2x6 Exterior Walls (16-Inches on Center)
- Premium Faucets in a variety of finishes
- ✤ 60-Inch Shower

- Exterior GFI Outlet
- ✤ LED Interior Lights
- Ceiling Fan in Living Area
- Solid Wood Cabinetry with Raised Panel Doors
- 40-Gallon Electric Water Heater
- 200-Amp Electric Panel
- Full-size Appliances (Refrigerator, Stove, and Microwave with Range Hood)
- Laminate Countertops

- Fiberglass Exterior Doors with Privacy Blinds
- 1- 4 Zone Mini Split AC System (Installed)
- Exterior Faucet
- Vinyl Wrapped Drywall (VOG-Vinyl over Gypsum)
- White Trim Package (Base and Crown)

## **AVAILABLE OPTIONS**

- LVP Flooring
- ✤ Solid Surface Counters
- ✤ On Demand Water Heater
- Stainless Appliance Package
- Finished and Painted Sheetrock Interior