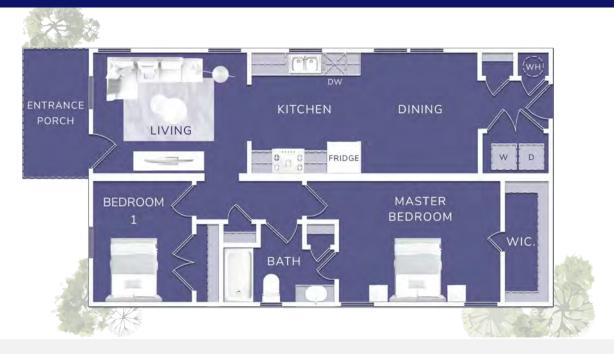

## TIMBER RIDGE MODULAR UNIT FLOOR PLAN23'4" × 42'





## TIMBER RIDGE MODULAR UNIT STANDARD SPECIFICATIONS

- Steel I-Beam Chassis with Removable Hitch, Axles & Tires
- 2X8 Southern Yellow Pine Floor Joists (16-Inches on Center)
- R-22 Floor, R-19 Wall & R-38 Roof Insulation
- 3/4-Inch Advantech Subfloor Glued, Stapled and Screwedt
- Full House Moisture Barrier
- Woodgrain Vinyl Flooring
- Low-E Vinyl Windows
- Fiber Cement Board Exterior Siding (Painted or Stained)
- 29-Gauge Galvalume Metal Roof
- 2X4 or 2x6 Exterior Walls (16-Inches on Center)
- Premium Faucets in a variety of finishes
- ✤ 60-Inch Shower

- Exterior GFI Outlet
- ✤ LED Interior Lights
- Ceiling Fan in Living Area
- Solid Wood Cabinetry with Raised Panel Doors
- 40-Gallon Electric Water Heater
- 200-Amp Electric Panel
- Full-size Appliances (Refrigerator, Stove, and Microw