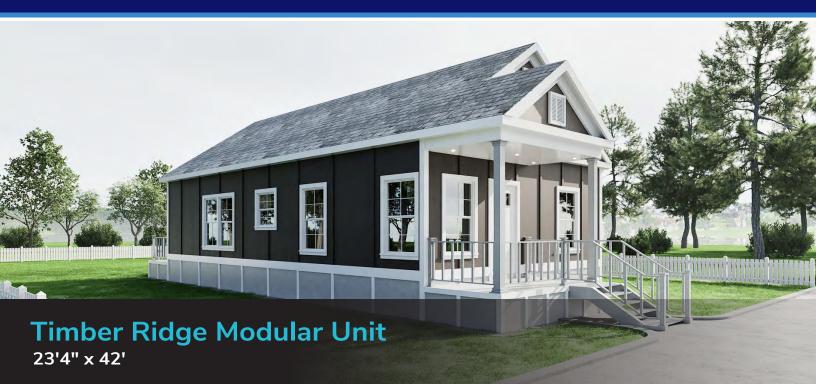

## TIMBER RIDGE MODULAR UNIT FLOOR PLAN23'4" × 42'





## TIMBER RIDGE MODULAR UNIT STANDARD SPECIFICATIONS

- Steel I-Beam Chassis with Removable Hitch, Axles & Tires
- 2X8 Southern Yellow Pine Floor Joists (16-Inches on Center)
- R-22 Floor, R-19 Wall & R-38 Roof Insulation
- 3/4-Inch Advantech Subfloor Glued, Stapled and Screwedt
- Full House Moisture Barrier
- Woodgrain Vinyl Flooring
- Low-E Vinyl Windows
- Fiber Cement Board Exterior Siding (Painted or Stained)
- 29-Gauge Galvalume Metal Roof
- 2X4 or 2x6 Exterior Walls (16-Inches on Center)
- Premium Faucets in a variety of finishes
- ✤ 60-Inch Shower

- Exterior GFI Outlet
- ✤ LED Interior Lights
- Ceiling Fan in Living Area
- Solid Wood Cabinetry with Raised Panel Doors
- 40-Gallon Electric Water Heater
- 200-Amp Electric