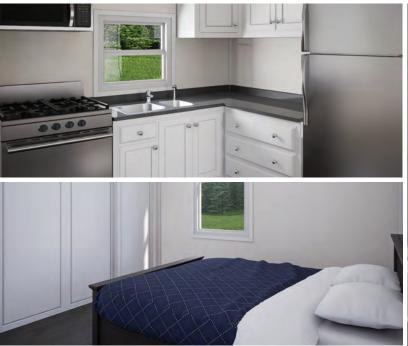

- Exterior GFI Outlet
- LED Interior Lights
- Ceiling Fan in Living Area
- Solid Wood Cabinetry with Raised Panel Doors
- 19-Gallon Electric Water Heater
- 200-Amp Electric Panel
- Full-size Appliances (Refrigerator, Stove, and Microwave with Range Hood)
- Laminate Countertops