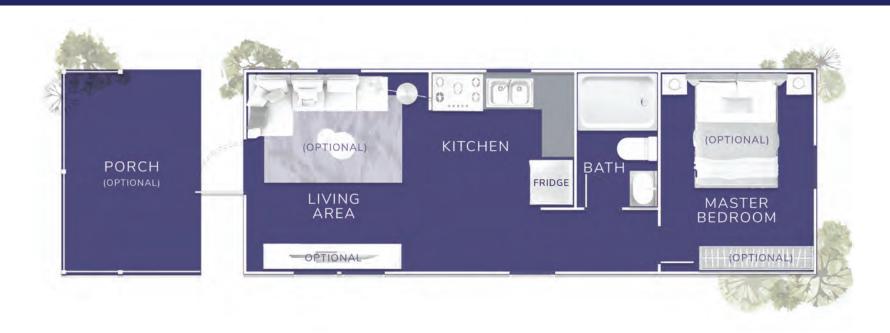

## THE DULUTH STATION MODULAR UNIT FLOOR PLAN

11'8" x 33'





## THE DULUTH STATION MODULAR UNIT STANDARD SPECIFICATIONS

- Steel I-Beam Chassis with Removable Hitch, Axles & Tires
- ❖ 2X6 Southern Yellow Pine Floor Joists (16-Inches on Center)
- R-22 Floor, R-19 Wall & R-30 Roof Insulation
- ❖ 3/4-Inch Advantech Subfloor Glued, Stapled and Screwedt
- Full House Moisture Barrier
- Woodgrain Vinyl Flooring
- ❖ Low-E Vinyl Windows
- Fiber Cement Board Exterior Siding (Painted or Stained)
- 29-Gauge Galvalume Metal Roof
- 2X4 (16-Inches on Center)
- Premium Faucets in a variety of finishes
- ❖ 54-Inch Shower

- Exterior GFI Outlet
- LED Interior Lights
- Ceiling Fan in Living Area
- Solid Wood Cabinetry with Raised Panel Doors
- 19-Gallon Electric Water Heater
- 200-Amp Electric Panel
- Full-size Appliances (Refrigerator, Stove, and Microwave with Ran