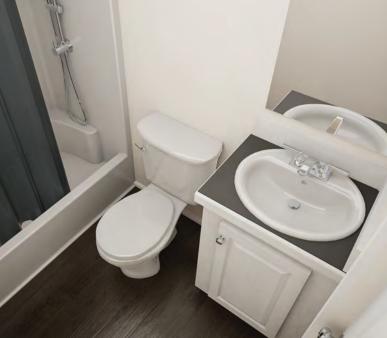

## THE DULUTH STATION MODULAR UNIT STANDARD SPECIFICATIONS

- Steel I-Beam Chassis with Removable Hitch, Axles & Tires
- ❖ 2X6 Southern Yellow Pine Floor Joists (16-Inches on Center)
- R-22 Floor, R-19 Wall & R-30 Roof Insulation
- ❖ 3/4-Inch Advantech Subfloor Glued, Stapled and Screwedt
- Full House Moisture Barrier
- Woodgrain Vinyl Flooring
- ❖ Low-E Vinyl Windows
- Fiber Cement Board Exterior Siding (Painted or Stained)
- 29-Gauge Galvalume Metal Roof
- 2X4 (16-Inches on Center)
- Premium Faucets in a variety of finishes
- ❖ 54-Inch Shower