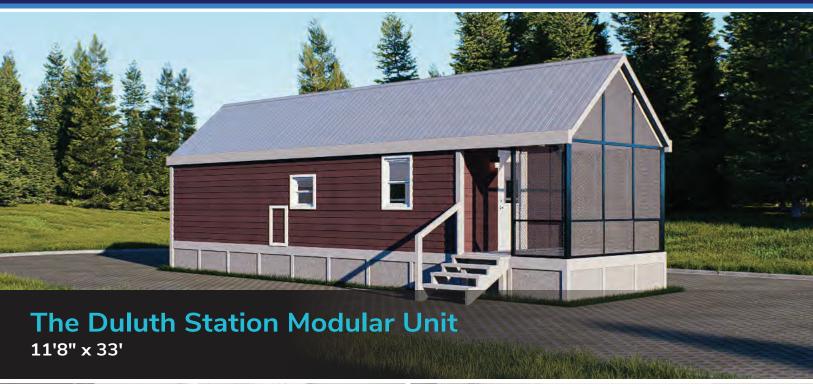

## THE DULUTH STATION MODULAR UNIT FLOOR PLAN

11'8" x 33'





## THE DULUTH STATION MODULAR UNIT STANDARD SPECIFICATIONS

- Steel I-Beam Chassis with Removable Hitch, Axles & Tires
- ❖ 2X6 Southern Yellow Pine Floor Joists (16-Inches on Center)
- R-22 Floor, R-19 Wall & R-30 Roof Insulation
- ❖ 3/4-Inch Advantech Subfloor Glued, Stapled and Screwedt
- Full House Moisture Barrier
- Woodgrain Vinyl Flooring
- ❖ Low-E Vinyl Windows
- Fiber Cement Board Exterior Siding (Painted or Stained)
- 29-Gauge Galvalume Metal Roof
- 2X4 (16-Inches on Center)
- Premium Faucets in a variety of finishes
- ❖ 54-Inch Shower

- Exterior GFI Outlet
- LED Interior Lights
- Ceiling Fan in Living Area
- Solid Wood Cabinetry with Raised Panel Doors
- 19-Gallon Electric Water Heater
- 200-Amp Electric P