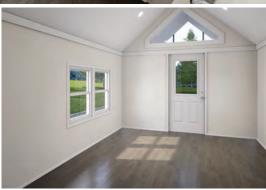

## THE DULUTH STATION MODULAR UNIT FLOOR PLAN

11'8" x 33'

## THE DULUTH STATION MODULAR UNIT STANDARD SPECIFICATIONS

- Steel I-Beam Chassis with Removable Hitch, Axles & Tires
- ❖ 2X6 Southern Yellow Pine Floor Joists (16-Inches on Center)
- R-22 Floor, R-19 Wall & R-30 Roof Insulation
- ❖ 3/4-Inch Advantech Subfloor Glued, Stapled and Screwedt
- Full House Moisture Barrier
- Woodgrain Vinyl Flooring
- ❖ Low-E Vinyl Windows
- Fiber Cement Board Exterior Siding (Painted or Stained)
- 29-Gauge Galvalume Metal Roof
- 2X4 (16-Inches on Center)
- Premium Faucets in a variety of finishes
- ❖ 54-Inch Shower