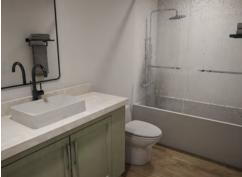

- Fiberglass Exterior Doors with Privacy Blinds
- ❖ 1- 4 Zone Mini Split AC System (Installed)
- Exterior Faucet
- Vinyl Wrapped Drywall (VOG-Vinyl over Gypsum)
- White Trim Package (Base and Crown)