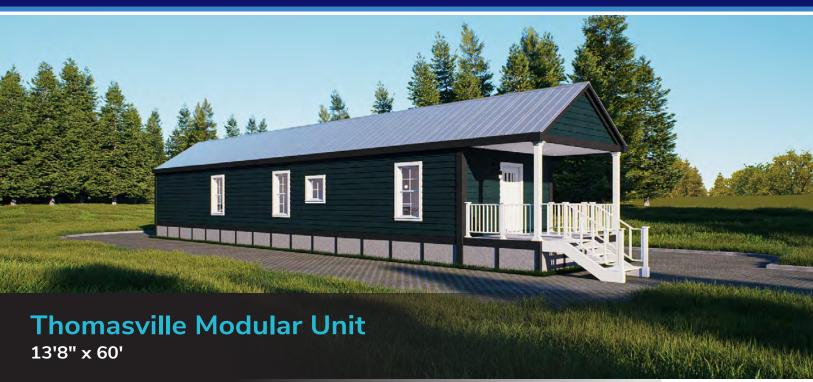

## THOMASVILLE MODULAR UNIT STANDARD SPECIFICATIONS

- ❖ Steel I-Beam Chassis with Removable Hitch, Axles & Tires
- 2X8 Southern Yellow Pine Floor Joists (16-Inches on Center)
- R-22 Floor, R-19 Wall & R-38 Roof Insulation
- ❖ 3/4-Inch Advantech Subfloor Glued, Stapled and Screwedt
- Full House Moisture Barrier
- Woodgrain Vinyl Flooring
- Low-E Vinyl Windows
- ❖ Fiber Cement Board Exterior Siding (Painted or Stained)
- 29-Gauge Galvalume Metal Roof
- 2X4 or 2x6 Exterior Walls (16-Inches on Center)
- Premium Faucets in a variety of finishes
- ♦ 60-Inch Shower