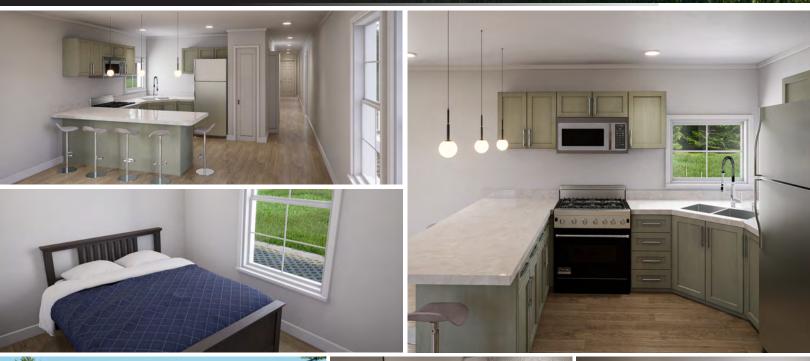

- Exterior GFI Outlet
- ❖ LED Interior Lights
- Ceiling Fan in Living Area
- Solid Wood Cabinetry with Raised Panel Doors
- 40-Gallon Electric Water Heater
- 200-Amp Electric Panel
- Full-size Appliances (Refrigerator, Stove, and Microwave with Range Hood)
- Laminate Countertops

- Fiberglass Exterior Doors with Privacy Blinds
- ❖ 1- 4 Zone Mini Split AC System (Installed)
- Exterior Faucet
- Vinyl Wrapped Drywall (VOG-Vinyl over Gypsum)
- White Trim Package (Base and Crown)

## **AVAILABLE OPTIONS**

- LVP Flooring
- ❖ Solid Surface Counters
- On Demand Water Heater
- Stainless Appliance Package
- Finished and Painted Sheetrock Interior