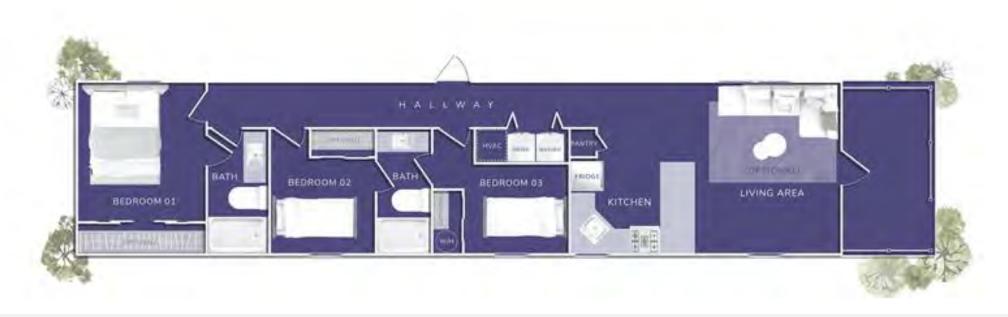

## THOMASVILLE MODULAR UNIT STANDARD SPECIFICATIONS

- ❖ Steel I-Beam Chassis with Removable Hitch, Axles & Tires
- 2X8 Southern Yellow Pine Floor Joists (16-Inches on Center)
- R-22 Floor, R-19 Wall & R-38 Roof Insulation
- ❖ 3/4-Inch Advantech Subfloor Glued, Stapled and Screwedt
- Full House Moisture Barrier
- Woodgrain Vinyl Flooring
- Low-E Vinyl Windows
- ❖ Fiber Cement Board Exterior Siding (Painted or Stained)
- 29-Gauge Galvalume Metal Roof
- 2X4 or 2x6 Exterior Walls (16-Inches on Center)
- Premium Faucets in a variety of finishes
- ♦ 60-Inch Shower

- Exterior GFI Outlet
- ❖ LED Interior Lights
- Ceiling Fan in Living Area
- Solid Wood Cabinetry with Raised Panel Doors
- 40-Gallon Electric Water Heater
- 200-Amp Electric Panel
- Full-size Appliances (Refrigerator, Stove, and M