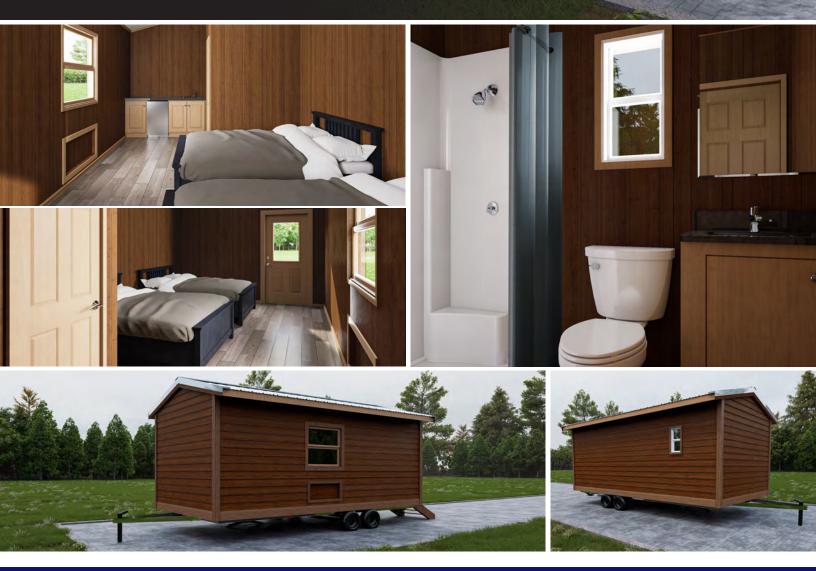

## Suwannee River Cabin Park Model 24' x 11'8"

## SUWANNEE RIVER STANDARD FEATURES

- Steel I-Beam Chassis with Removable Hitch, Axles & Tires
- 2X6 Southern Yellow Pine Floor Joists (16-Inches on Center)
- R-22 Floor, R-13 Wall & R-19 Roof Insulation
- ✤ 3/4-Inch Advantech Subfloor Glued, Stapled and Screwed
- Full House Moisture Barrier
- Woodgrain Vinyl Flooring
- Low-E Vinyl Windows
- Fiber Cement Board Exterior Siding in a Variety of Colors
- ✤ 29-Gauge Galvalum, Red, or Green Metal Roof
- 2X4 Walls (16-Inches on Center)
- Vinyl sheetrock walls
- Engineered Truss System
- PVC Drain Plumbing & PEX Potable Plumbing
- Water Supply Cut-Off Valves at Each Fixture

- Premium Faucets
- Fiberglass Shower with Curtain
- Exterior GFI Outlet
- ✤ LED Interior Lights
- Solid Wood Cabinetry with Raised Panel Doors
- ✤ 20-Gallon Electric Water Heater
- ✤ 100-Amp Electric Panel
- Under Counter Mini Fridge
- Laminate Countertops with Wood Edging
- Fiberglass Exterior Doors with Privacy Blinds
- ✤ Hotel Style HVAC Cut-Out & Electrical Wiring
- Exterior Faucet