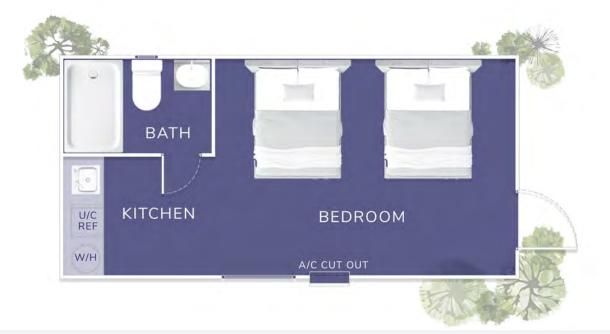

## Suwannee River Cabin Park Model 24' x 11'8"





## SUWANNEE RIVER PARK MODEL FLOOR PLAN 24' X 11'8''





## SUWANNEE RIVER STANDARD FEATURES

- Steel I-Beam Chassis with Removable Hitch, Axles & Tires
- 2X6 Southern Yellow Pine Floor Joists (16-Inches on Center)
- R-22 Floor, R-13 Wall & R-19 Roof Insulation
- ✤ 3/4-Inch Advantech Subfloor Glued, Stapled and Screwed
- Full House Moisture Barrier
- Woodgrain Vinyl Flooring
- Low-E Vinyl Windows
- Fiber Cement Board Exterior Siding in a Variety of Colors
- ✤ 29-Gauge Galvalum, Red, or Green Metal Roof
- 2X4 Walls (16-Inches on Center)
- Vinyl sheetrock walls
- Engineered Truss System
- PVC Drain Plumbing & PEX Potable Plumbing
- Water Supply Cut-Off Valves at Each Fixture

- Premium Faucets
- Fiberglass Shower with Curtain
- Exterior GFI Outlet
- ✤ LED Interior Lights
- Solid Wood Cabinetry with Raised Panel Doors
- ✤ 20-Gallon Electric Water